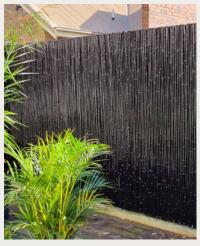

#### **ROD SCREENS**

Natural Carbonised

Natural Raw

Tonkin Raw

| Colour      | Height | Width  | Thickness | Diameter | Sku                            |
|-------------|--------|--------|-----------|----------|--------------------------------|
| Black Raw   | 1830mm | 1200mm | 28mm      | 22-28mm  | ROD-SCRE-BLACK-W1200-H1830-R   |
|             | 2440mm | 1200mm | 28mm      | 22-28mm  | ROD-SCRE-BLACK-WI200-H2440-R   |
| Natural Raw | 1830mm | 1200mm | 28mm      | 22-28mm  | ROD-SCRE-NATURAL-W1200-H1830-R |
|             | 2440mm | 1200mm | 28mm      | 22-28mm  | ROD-SCRE-NATURAL-W1200-H2440-R |
| Tonkin Raw  | 1800mm | 2400mm | 16mm      | 12-16mm  | ROD-SCRE-TONKIN-W2400-H1800-R  |
|             | 2100mm | 2400mm | 16mm      | 12-16mm  | ROD-SCRE-TONKIN-W2400-H2100-R  |

Note: Profile drawing are indicative and not to scale.

2440mm Height

<sup>\*</sup>All our materials can be customised to suit your project. We can provide specialised sizes to meet your needs.