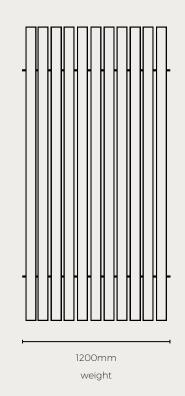

#### **ROD SCREENS**

Natural Carbonised

Natural Raw

Tonkin Raw

| Colour      | Height | Width  | Thickness | Diameter | Sku                            |
|-------------|--------|--------|-----------|----------|--------------------------------|
| Black Raw   | 1830mm | 1200mm | 28mm      | 22-28mm  | ROD-SCRE-BLACK-W1200-H1830-R   |
|             | 2440mm | 1200mm | 28mm      | 22-28mm  | ROD-SCRE-BLACK-WI200-H2440-R   |
| Natural Raw | 1830mm | 1200mm | 28mm      | 22-28mm  | ROD-SCRE-NATURAL-W1200-H1830-R |
|             | 2440mm | 1200mm | 28mm      | 22-28mm  | ROD-SCRE-NATURAL-W1200-H2440-R |
| Tonkin Raw  | 1800mm | 2400mm | 16mm      | 12-16mm  | ROD-SCRE-TONKIN-W2400-H1800-R  |
|             | 2100mm | 2400mm | 16mm      | 12-16mm  | ROD-SCRE-TONKIN-W2400-H2100-R  |

Note: Profile drawing are indicative and not to scale.

2440mm Height

<sup>\*</sup>All our materials can be customised to suit your project. We can provide specialised sizes to meet your needs.