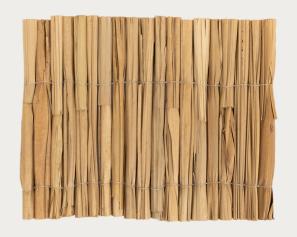

# **PALM FIBRE**

A contemporary alternative to traditional thatching, Palm Fibre provides a beautiful textural feature to interior areas. It is an effective acoustic material that can reduce reverberation, dampen noises and absorb muffling sounds.

As a natural product, each roll of Palm Fibre is unique in colour and texture. It is crafted from the highest quality palm leaves and rolled into thick shafts bound together with recycled nylon. Sustainably sourced from South East Asia our Plam Fibre has a Global GreenTag Platinum rating and Global GreenTag Level C rating.

# **PALM FIBRE**

| Colour | Height | Width  | Thickness | Sku                           |
|--------|--------|--------|-----------|-------------------------------|
| Raw    | 1800mm | 2400mm | 30mm      | PALM-LEAF-BOUND-W2400-H1800-R |