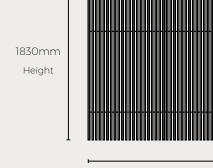

#### **ROD SCREENS**

Natural Carbonised

Natural Raw

Tonkin Raw

| Colour      | Height | Width  | Thickness | Diameter | Sku                            |
|-------------|--------|--------|-----------|----------|--------------------------------|
| Black Raw   | 1830mm | 1200mm | 28mm      | 22-28mm  | ROD-SCRE-BLACK-W1200-H1830-R   |
|             | 2440mm | 1200mm | 28mm      | 22-28mm  | ROD-SCRE-BLACK-WI200-H2440-R   |
| Natural Raw | 1830mm | 1200mm | 28mm      | 22-28mm  | ROD-SCRE-NATURAL-W1200-H1830-R |
|             | 2440mm | 1200mm | 28mm      | 22-28mm  | ROD-SCRE-NATURAL-W1200-H2440-R |
| Tonkin Raw  | 1800mm | 2400mm | 16mm      | 12-16mm  | ROD-SCRE-TONKIN-W2400-H1800-R  |
|             | 2100mm | 2400mm | 16mm      | 12-16mm  | ROD-SCRE-TONKIN-W2400-H2100-R  |

Note: Profile drawing are indicative and not to scale.

2440mm Height

<sup>\*</sup>All our materials can be customised to suit your project. We can provide specialised sizes to meet your needs.