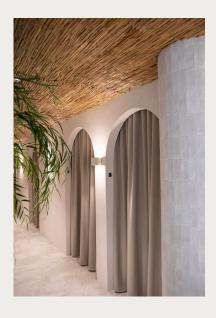

# **PALM FIBRE**

A contemporary alternative to traditional thatching, Palm Fibre provides a beautiful textural feature to interior areas. It is an effective acoustic material that can reduce reverberation, dampen noises and absorb muffling sounds.

As a natural product, each roll of Palm Fibre is unique in colour and texture. It is crafted from the highest quality palm leaves and rolled into thick shafts bound together with recycled nylon. Sustainably sourced from South East Asia our Plam Fibre has a Global GreenTag Platinum rating and Global GreenTag Level C rating.