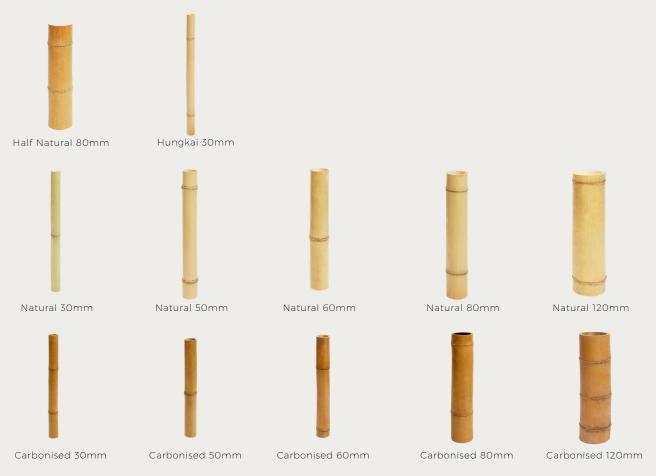

# **BAMBOO POLES**

**PRODUCTS** 

| Colour                       | Height | Diameter | Sku                                   |  |
|------------------------------|--------|----------|---------------------------------------|--|
| Whole<br>Carbonised<br>Poles |        | 30mm     | POLE-WHOL-CARBONISED-SIN-W30-H3000-R  |  |
|                              | 3000mm | 40mm     | POLE-WHOL-CARBONISED-SIN-W40-H3000-R  |  |
|                              |        | 50mm     | POLE-WHOL-CARBONISED-SIN-W50-H3000-R  |  |
|                              |        | 60mm     | POLE-WHOL-CARBONISED-SIN-W60-H3000-R  |  |
|                              |        | 70mm     | POLE-WHOL-CARBONISED-SIN-W70-H3000-R  |  |
|                              |        | 80mm     | POLE-WHOL-CARBONISED-SIN-W80-H3000-R  |  |
|                              |        | 100mm    | POLE-WHOL-CARBONISED-SIN-W100-H3000-R |  |
| Half Carbonised Poles        | 3000mm | 80mm     | POLE-HALF-CARBONISED-SIN-W80-3000-R   |  |
| Whole<br>Natural<br>Poles    | 3000mm | 30mm     | POLE-WHOL-NATURAL-SIN-W30-H3000-R     |  |
|                              |        | 40mm     | POLE-WHOL-NATURAL-SIN-W40-H3000-R     |  |
|                              |        | 50mm     | POLE-WHOL-NATURAL-SIN-W50-H3000-R     |  |
|                              |        | 60mm     | POLE-WHOL-NATURAL-SIN-W60-H3000-R     |  |
|                              |        | 70mm     | POLE-WHOL-NATURAL-SIN-W70-H3000-R     |  |
|                              |        | 80mm     | POLE-WHOL-NATURAL-SIN-W80-H3000-R     |  |
|                              |        | 100mm    | POLE-WHOL-NATURAL-SIN-W100-H3000-R    |  |
| HUNGKAI                      | 3000mm | 30mm     | POLE-WHOL-HUANGKAI-SIN-W30-H3000-R    |  |