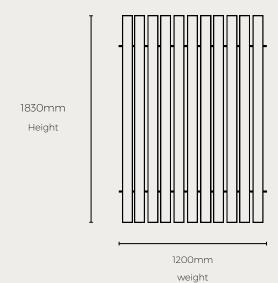

#### **ROD SCREENS**

Natural Carbonised

Natural Raw

Tonkin Raw

| Colour      | Height | Width  | Thickness | Diameter | Sku                            |
|-------------|--------|--------|-----------|----------|--------------------------------|
| Black Raw   | 1830mm | 1200mm | 28mm      | 22-28mm  | ROD-SCRE-BLACK-W1200-H1830-R   |
|             | 2440mm | 1200mm | 28mm      | 22-28mm  | ROD-SCRE-BLACK-WI200-H2440-R   |
| Natural Raw | 1830mm | 1200mm | 28mm      | 22-28mm  | ROD-SCRE-NATURAL-W1200-H1830-R |
|             | 2440mm | 1200mm | 28mm      | 22-28mm  | ROD-SCRE-NATURAL-W1200-H2440-R |
| Tonkin Raw  | 1800mm | 2400mm | 16mm      | 12-16mm  | ROD-SCRE-TONKIN-W2400-H1800-R  |
|             | 2100mm | 2400mm | 16mm      | 12-16mm  | ROD-SCRE-TONKIN-W2400-H2100-R  |

Note: Profile drawing are indicative and not to scale.

2440mm Height

<sup>\*</sup>All our materials can be customised to suit your project. We can provide specialised sizes to meet your needs.