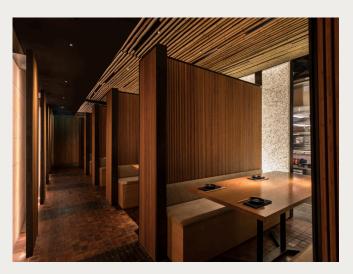

# NATURAL / ORGANIC

Celebrating the unique characteristics of nature, our range of organic products effortlessly elevates indoor and outdoor spaces. Including bamboo rods, screens, poles and palm fibre, as well as our very own, Natureed® Organic Water Reed, perfect for fencing, screening and shading solutions.

Offering the perfect fusion of simplicity and sophistication these lightweight and versatile solutions deliver a contemporary style that breathes fresh life into your surroundings.