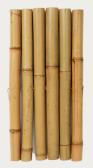

#### **ROD SCREENS**

Natural Carbonised

Natural Raw

Tonkin Raw

| Colour      | Height | Width  | Thickness | Diameter | Sku                            |
|-------------|--------|--------|-----------|----------|--------------------------------|
| Black Raw   | 1830mm | 1200mm | 28mm      | 22-28mm  | ROD-SCRE-BLACK-W1200-H1830-R   |
|             | 2440mm | 1200mm | 28mm      | 22-28mm  | ROD-SCRE-BLACK-WI200-H2440-R   |
| Natural Raw | 1830mm | 1200mm | 28mm      | 22-28mm  | ROD-SCRE-NATURAL-W1200-H1830-R |
|             | 2440mm | 1200mm | 28mm      | 22-28mm  | ROD-SCRE-NATURAL-W1200-H2440-R |
| Tonkin Raw  | 1800mm | 2400mm | 16mm      | 12-16mm  | ROD-SCRE-TONKIN-W2400-H1800-R  |
|             | 2100mm | 2400mm | 16mm      | 12-16mm  | ROD-SCRE-TONKIN-W2400-H2100-R  |