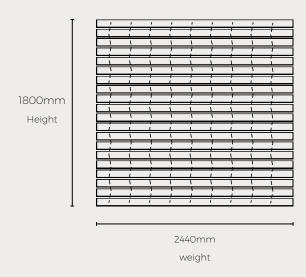

# **PALM FIBRE**

| Colour | Height | Width  | Thickness | Sku                           |
|--------|--------|--------|-----------|-------------------------------|
| Raw    | 1800mm | 2400mm | 30mm      | PALM-LEAF-BOUND-W2400-H1800-R |

Note: Profile drawing are indicative and not to scale.

10