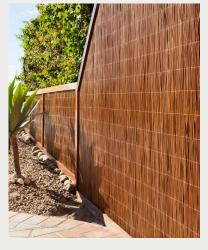

# NATURAL ORGANIC PRODUCT

ROD SCREENS, POLES, NATUREED, PALM FIBRE

# NATURAL / ORGANIC

Celebrating the unique characteristics of nature, our range of organic products effortlessly elevates indoor and outdoor spaces. Including bamboo rods, screens, poles and palm fibre, as well as our very own, Natureed® Organic Water Reed, perfect for fencing, screening and shading solutions.

Offering the perfect fusion of simplicity and sophistication these lightweight and versatile solutions deliver a contemporary style that breathes fresh life into your surroundings.