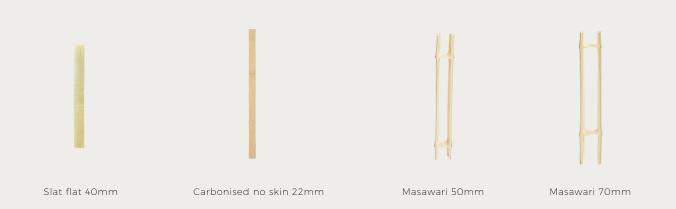

# **BAMBOO SLATS**

| Colour             | Height | Width | Sku                                 |
|--------------------|--------|-------|-------------------------------------|
| Noticeal Claim     | 3000mm | 30mm  | SLAT-NATU-FLAT-SIN-W30-H3000-R      |
| Natural Skin       | 2700mm | 45mm  | SLAT-NATU-FLAT-SIN-W45-H2700-R      |
| Carbonised no skin | 2100mm | 22mm  | SLAT-NATU-FLAT-SIN-W22-H2100-NO-C   |
| Manage             | 2700mm | 50mm  | SLAT-NATU-MASAWARI-SIN-W50-H-2700-R |
| Masawari           | 2700mm | 70mm  | SLAT-NATU-MASAWARI-SIN-W70-H-2700-R |