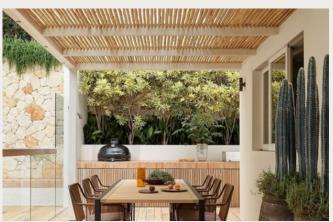

# NATURAL / ORGANIC

Celebrating the unique characteristics of nature, our range of organic products effortlessly elevates indoor and outdoor spaces. Including bamboo rods, screens, poles and palm fibre, as well as our very own, Natureed® Organic Water Reed, perfect for fencing, screening and shading solutions.

Offering the perfect fusion of simplicity and sophistication these lightweight and versatile solutions deliver a contemporary style that breathes fresh life into your surroundings.