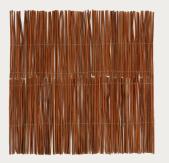

#### **ROD SCREENS**

Natural Carbonised

Natural Raw

Tonkin Raw

| Colour      | Height | Width  | Thickness | Diameter | Sku                            |
|-------------|--------|--------|-----------|----------|--------------------------------|
| Black Raw   | 1830mm | 1200mm | 28mm      | 22-28mm  | ROD-SCRE-BLACK-W1200-H1830-R   |
|             | 2440mm | 1200mm | 28mm      | 22-28mm  | ROD-SCRE-BLACK-WI200-H2440-R   |
| Natural Raw | 1830mm | 1200mm | 28mm      | 22-28mm  | ROD-SCRE-NATURAL-W1200-H1830-R |
|             | 2440mm | 1200mm | 28mm      | 22-28mm  | ROD-SCRE-NATURAL-W1200-H2440-R |
| Tonkin Raw  | 1800mm | 2400mm | 16mm      | 12-16mm  | ROD-SCRE-TONKIN-W2400-H1800-R  |
|             | 2100mm | 2400mm | 16mm      | 12-16mm  | ROD-SCRE-TONKIN-W2400-H2100-R  |