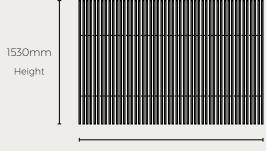

#### **ROD SCREENS**

Natural Carbonised

Natural Raw

Tonkin Raw

| Colour      | Height | Width  | Thickness | Diameter | Sku                            |
|-------------|--------|--------|-----------|----------|--------------------------------|
| Black Raw   | 1830mm | 1200mm | 28mm      | 22-28mm  | ROD-SCRE-BLACK-W1200-H1830-R   |
|             | 2440mm | 1200mm | 28mm      | 22-28mm  | ROD-SCRE-BLACK-WI200-H2440-R   |
| Natural Raw | 1830mm | 1200mm | 28mm      | 22-28mm  | ROD-SCRE-NATURAL-W1200-H1830-R |
|             | 2440mm | 1200mm | 28mm      | 22-28mm  | ROD-SCRE-NATURAL-W1200-H2440-R |
| Tonkin Raw  | 1800mm | 2400mm | 16mm      | 12-16mm  | ROD-SCRE-TONKIN-W2400-H1800-R  |
|             | 2100mm | 2400mm | 16mm      | 12-16mm  | ROD-SCRE-TONKIN-W2400-H2100-R  |

Note: Profile drawing are indicative and not to scale.

2440mm Height

<sup>\*</sup>All our materials can be customised to suit your project. We can provide specialised sizes to meet your needs.