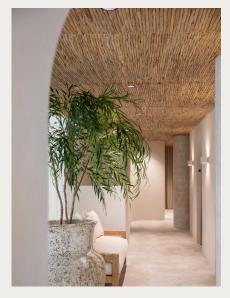

# **PALM FIBRE**

A contemporary alternative to traditional thatching, Palm Fibre provides a beautiful textural feature to interior areas. It is an effective acoustic material that can reduce reverberation, dampen noises and absorb muffling sounds.

As a natural product, each roll of Palm Fibre is unique in colour and texture. It is crafted from the highest quality palm leaves and rolled into thick shafts bound together with recycled nylon. Sustainably sourced from South East Asia our Plam Fibre has a Global GreenTag Platinum rating and Global GreenTag Level C rating.