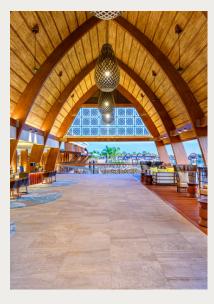

# NATURAL / ORGANIC

Celebrating the unique characteristics of nature, our range of organic products effortlessly elevates indoor and outdoor spaces. Including bamboo rods, screens, poles and palm fibre, as well as our very own, Natureed® Organic Water Reed, perfect for fencing, screening and shading solutions.

Offering the perfect fusion of simplicity and sophistication these lightweight and versatile solutions deliver a contemporary style that breathes fresh life into your surroundings.