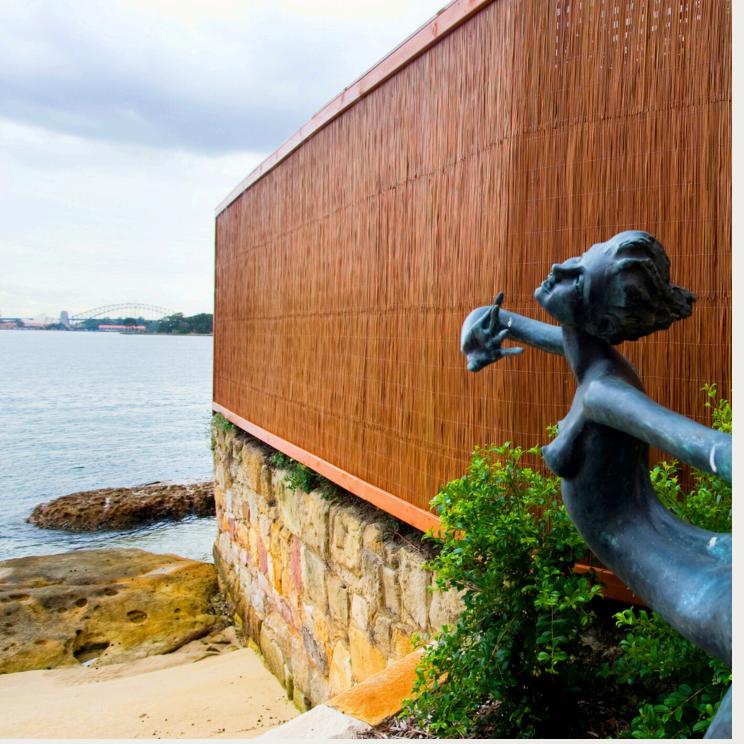

# **NATUREED®**

Hand-crafted from superior quality, our very own Natureed® is perfect for fencing, screening and shading solutions. Hand woven with fine-quality stainless steel wires it ensures its durability and elegant look is maintained in harsh environments.

Exclusively available to the House of Bamboo, Natureed® features twice the number of reeds per metre than other alternatives delivering a versatility that means it is also ideal for lightweight shading on its own.