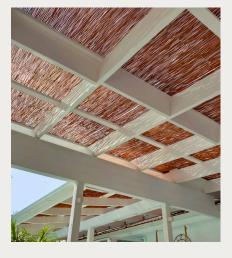

# NATURAL ORGANIC PRODUCT

ROD SCREENS, POLES, NATUREED, PALM FIBRE

# NATURAL / ORGANIC

Celebrating the unique characteristics of nature, our range of organic products effortlessly elevates indoor and outdoor spaces. Including bamboo rods, screens, poles and palm fibre, as well as our very own, Natureed® Organic Water Reed, perfect for fencing, screening and shading solutions.

Offering the perfect fusion of simplicity and sophistication these lightweight and versatile solutions deliver a contemporary style that breathes fresh life into your surroundings.