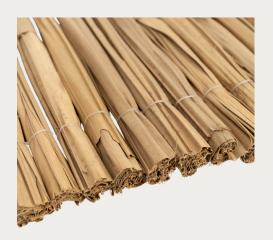

# **PALM FIBRE**

A contemporary alternative to traditional thatching, Palm Fibre provides a beautiful textural feature to interior areas. It is an effective acoustic material that can reduce reverberation, dampen noises and absorb muffling sounds.

As a natural product, each roll of Palm Fibre is unique in colour and texture. It is crafted from the highest quality palm leaves and rolled into thick shafts bound together with recycled nylon. Sustainably sourced from South East Asia our Plam Fibre has a Global GreenTag Platinum rating and Global GreenTag Level C rating.

# **PALM FIBRE**

| Colour | Height | Width  | Thickness | Sku                           |
|--------|--------|--------|-----------|-------------------------------|
| Raw    | 1800mm | 2400mm | 30mm      | PALM-LEAF-BOUND-W2400-H1800-R |