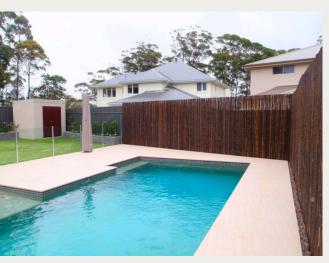

# NATURAL / ORGANIC

Celebrating the unique characteristics of nature, our range of organic products effortlessly elevates indoor and outdoor spaces. Including bamboo rods, screens, poles and palm fibre, as well as our very own, Natureed® Organic Water Reed, perfect for fencing, screening and shading solutions.

Offering the perfect fusion of simplicity and sophistication these lightweight and versatile solutions deliver a contemporary style that breathes fresh life into your surroundings.