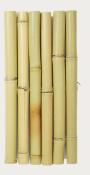

#### **ROD SCREENS**

Natural Carbonised

Natural Raw

Tonkin Raw

| Colour      | Height | Width  | Thickness | Diameter | Sku                            |
|-------------|--------|--------|-----------|----------|--------------------------------|
| Black Raw   | 1830mm | 1200mm | 28mm      | 22-28mm  | ROD-SCRE-BLACK-W1200-H1830-R   |
|             | 2440mm | 1200mm | 28mm      | 22-28mm  | ROD-SCRE-BLACK-WI200-H2440-R   |
| Natural Raw | 1830mm | 1200mm | 28mm      | 22-28mm  | ROD-SCRE-NATURAL-W1200-H1830-R |
|             | 2440mm | 1200mm | 28mm      | 22-28mm  | ROD-SCRE-NATURAL-W1200-H2440-R |
| Tonkin Raw  | 1800mm | 2400mm | 16mm      | 12-16mm  | ROD-SCRE-TONKIN-W2400-H1800-R  |
|             | 2100mm | 2400mm | 16mm      | 12-16mm  | ROD-SCRE-TONKIN-W2400-H2100-R  |