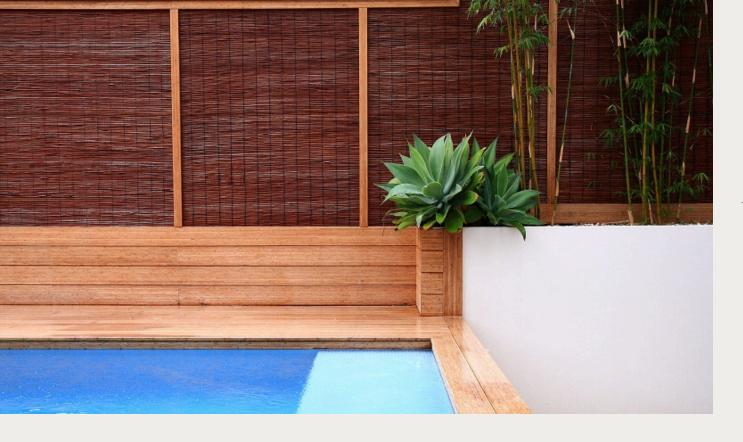

# NATURAL ORGANIC PRODUCT

ROD SCREENS, POLES, NATUREED, PALM FIBRE

# NATURAL / ORGANIC

Celebrating the unique characteristics of nature, our range of organic products effortlessly elevates indoor and outdoor spaces. Including bamboo rods, screens, poles and palm fibre, as well as our very own, Natureed® Organic Water Reed, perfect for fencing, screening and shading solutions.

Offering the perfect fusion of simplicity and sophistication these lightweight and versatile solutions deliver a contemporary style that breathes fresh life into your surroundings.