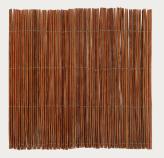

#### **ROD SCREENS**

Natural Carbonised

Natural Raw

Tonkin Raw

| Colour      | Height | Width  | Thickness | Diameter | Sku                            |
|-------------|--------|--------|-----------|----------|--------------------------------|
| Black Raw   | 1830mm | 1200mm | 28mm      | 22-28mm  | ROD-SCRE-BLACK-W1200-H1830-R   |
|             | 2440mm | 1200mm | 28mm      | 22-28mm  | ROD-SCRE-BLACK-WI200-H2440-R   |
| Natural Raw | 1830mm | 1200mm | 28mm      | 22-28mm  | ROD-SCRE-NATURAL-W1200-H1830-R |
|             | 2440mm | 1200mm | 28mm      | 22-28mm  | ROD-SCRE-NATURAL-W1200-H2440-R |
| Tonkin Raw  | 1800mm | 2400mm | 16mm      | 12-16mm  | ROD-SCRE-TONKIN-W2400-H1800-R  |
|             | 2100mm | 2400mm | 16mm      | 12-16mm  | ROD-SCRE-TONKIN-W2400-H2100-R  |