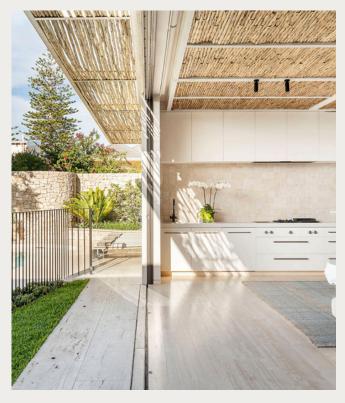

# NATURAL / ORGANIC

Celebrating the unique characteristics of nature, our range of organic products effortlessly elevates indoor and outdoor spaces. Including bamboo rods, screens, poles and palm fibre, as well as our very own, Natureed® Organic Water Reed, perfect for fencing, screening and shading solutions.

Offering the perfect fusion of simplicity and sophistication these lightweight and versatile solutions deliver a contemporary style that breathes fresh life into your surroundings.