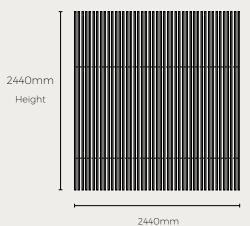

#### **ROD SCREENS**

Natural Carbonised

Natural Raw

Tonkin Raw

| Colour      | Height | Width  | Thickness | Diameter | Sku                            |
|-------------|--------|--------|-----------|----------|--------------------------------|
| Black Raw   | 1830mm | 1200mm | 28mm      | 22-28mm  | ROD-SCRE-BLACK-W1200-H1830-R   |
|             | 2440mm | 1200mm | 28mm      | 22-28mm  | ROD-SCRE-BLACK-WI200-H2440-R   |
| Natural Raw | 1830mm | 1200mm | 28mm      | 22-28mm  | ROD-SCRE-NATURAL-W1200-H1830-R |
|             | 2440mm | 1200mm | 28mm      | 22-28mm  | ROD-SCRE-NATURAL-W1200-H2440-R |
| Tonkin Raw  | 1800mm | 2400mm | 16mm      | 12-16mm  | ROD-SCRE-TONKIN-W2400-H1800-R  |
|             | 2100mm | 2400mm | 16mm      | 12-16mm  | ROD-SCRE-TONKIN-W2400-H2100-R  |

Note: Profile drawing are indicative and not to scale.

2440mm Height

<sup>\*</sup>All our materials can be customised to suit your project. We can provide specialised sizes to meet your needs.