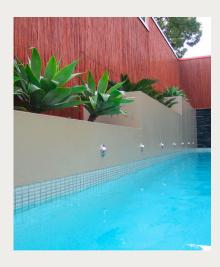

# NATURAL ORGANIC PRODUCT

ROD SCREENS, POLES, NATUREED, PALM FIBRE

# NATURAL / ORGANIC

Celebrating the unique characteristics of nature, our range of organic products effortlessly elevates indoor and outdoor spaces. Including bamboo rods, screens, poles and palm fibre, as well as our very own, Natureed® Organic Water Reed, perfect for fencing, screening and shading solutions.

Offering the perfect fusion of simplicity and sophistication these lightweight and versatile solutions deliver a contemporary style that breathes fresh life into your surroundings.