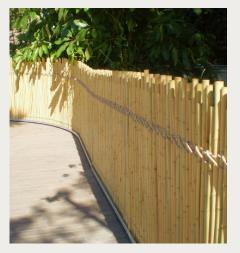

#### **ROD SCREENS**

Natural Carbonised

Natural Raw

Tonkin Raw

| Colour      | Height | Width  | Thickness | Diameter | Sku                            |
|-------------|--------|--------|-----------|----------|--------------------------------|
| Black Raw   | 1830mm | 1200mm | 28mm      | 22-28mm  | ROD-SCRE-BLACK-W1200-H1830-R   |
|             | 2440mm | 1200mm | 28mm      | 22-28mm  | ROD-SCRE-BLACK-WI200-H2440-R   |
| Natural Raw | 1830mm | 1200mm | 28mm      | 22-28mm  | ROD-SCRE-NATURAL-W1200-H1830-R |
|             | 2440mm | 1200mm | 28mm      | 22-28mm  | ROD-SCRE-NATURAL-W1200-H2440-R |
| Tonkin Raw  | 1800mm | 2400mm | 16mm      | 12-16mm  | ROD-SCRE-TONKIN-W2400-H1800-R  |
|             | 2100mm | 2400mm | 16mm      | 12-16mm  | ROD-SCRE-TONKIN-W2400-H2100-R  |