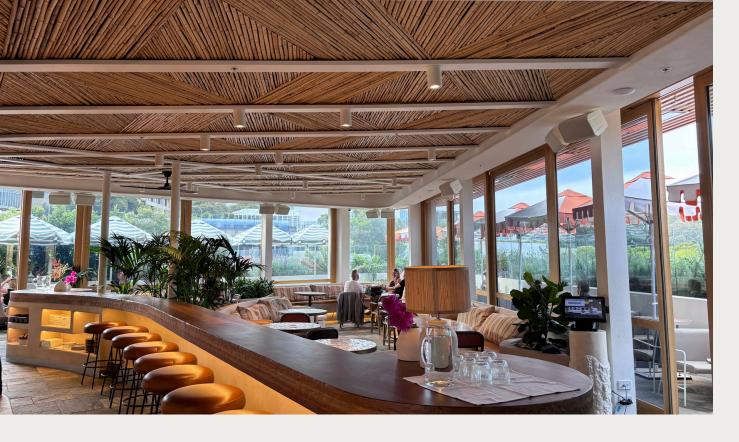

# NATURAL / ORGANIC

Celebrating the unique characteristics of nature, our range of organic products effortlessly elevates indoor and outdoor spaces. Including bamboo rods, screens, poles and palm fibre, as well as our very own, Natureed® Organic Water Reed, perfect for fencing, screening and shading solutions.

Offering the perfect fusion of simplicity and sophistication these lightweight and versatile solutions deliver a contemporary style that breathes fresh life into your surroundings.