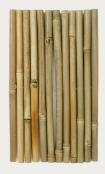

#### **ROD SCREENS**

Natural Carbonised

Natural Raw

Tonkin Raw

| Colour      | Height | Width  | Thickness | Diameter | Sku                            |
|-------------|--------|--------|-----------|----------|--------------------------------|
| Black Raw   | 1830mm | 1200mm | 28mm      | 22-28mm  | ROD-SCRE-BLACK-W1200-H1830-R   |
|             | 2440mm | 1200mm | 28mm      | 22-28mm  | ROD-SCRE-BLACK-WI200-H2440-R   |
| Natural Raw | 1830mm | 1200mm | 28mm      | 22-28mm  | ROD-SCRE-NATURAL-W1200-H1830-R |
|             | 2440mm | 1200mm | 28mm      | 22-28mm  | ROD-SCRE-NATURAL-W1200-H2440-R |
| Tonkin Raw  | 1800mm | 2400mm | 16mm      | 12-16mm  | ROD-SCRE-TONKIN-W2400-H1800-R  |
|             | 2100mm | 2400mm | 16mm      | 12-16mm  | ROD-SCRE-TONKIN-W2400-H2100-R  |