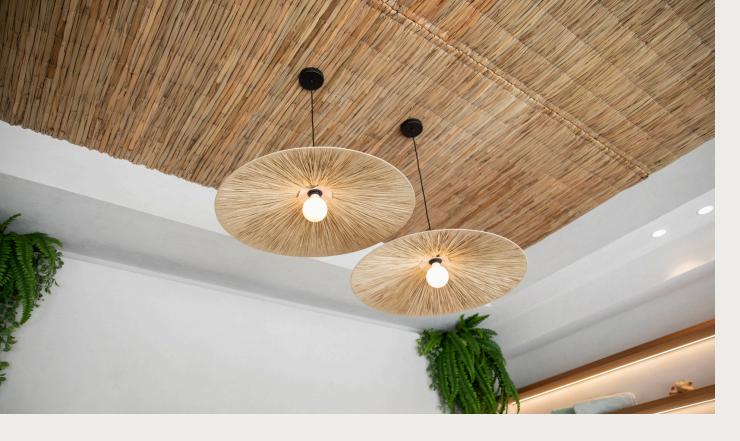

# **PALM FIBRE**

A contemporary alternative to traditional thatching, Palm Fibre provides a beautiful textural feature to interior areas. It is an effective acoustic material that can reduce reverberation, dampen noises and absorb muffling sounds.

As a natural product, each roll of Palm Fibre is unique in colour and texture. It is crafted from the highest quality palm leaves and rolled into thick shafts bound together with recycled nylon. Sustainably sourced from South East Asia our Plam Fibre has a Global GreenTag Platinum rating and Global GreenTag Level C rating.