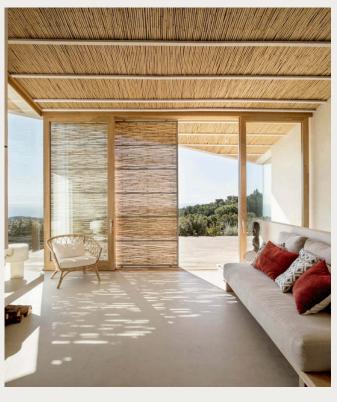

# **NATUREED®**

Hand-crafted from superior quality, our very own Natureed® is perfect for fencing, screening and shading solutions. Hand woven with fine-quality stainless steel wires it ensures its durability and elegant look is maintained in harsh environments.

Exclusively available to the House of Bamboo, Natureed® features twice the number of reeds per metre than other alternatives delivering a versatility that means it is also ideal for lightweight shading on its own.