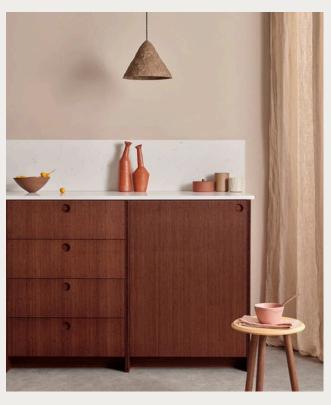

#### **BAMBOO PANELS & VENEER**

Crafted to deliver a luxurious, contemporary look that exudes sustainability and natural authenticity, our engineered Bamboo panels and veneer are an eco-friendly alternative to traditional timber products.

Our engineered laminated bamboo panels come in either a horizontal or vertical pattern and can be matched to any length or thickness to create modern, sophisticated cabinetry and joinery items including cladding, furniture, stairs and benchtops.