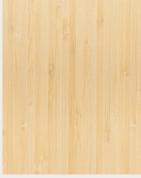

#### **BAMBOO VENEER**

1250mm

0.6mm

Note: Profile drawing are indicative and not to scale.

Horizontal natural

Strandwoven carbonised

Vertical dark carbonised

Vertical natural