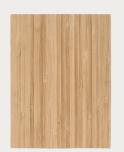

#### **BAMBOO VENEER**

1250mm

0.6mm

Note: Profile drawing are indicative and not to scale.

Horizontal natural

Strandwoven carbonised

Vertical dark carbonised

Vertical natural