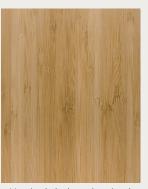

#### **BAMBOO VENEER**

1250mm

0.6mm

Note: Profile drawing are indicative and not to scale.

Horizontal natural

Strandwoven carbonised

Vertical dark carbonised

Vertical natural