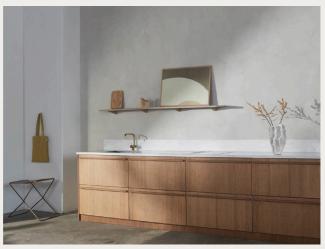

#### **BAMBOO PANELS & VENEER**

Crafted to deliver a luxurious, contemporary look that exudes sustainability and natural authenticity, our engineered Bamboo panels and veneer are an eco-friendly alternative to traditional timber products.

Our engineered laminated bamboo panels come in either a horizontal or vertical pattern and can be matched to any length or thickness to create modern, sophisticated cabinetry and joinery items including cladding, furniture, stairs and benchtops.