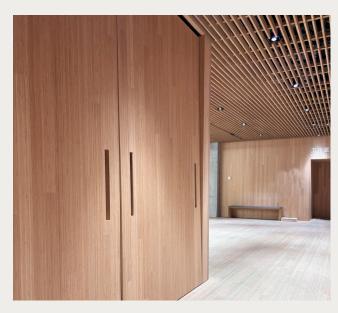

Our engineered laminated bamboo panels come in either a horizontal or vertical pattern and can be matched to any length or thickness to create modern, sophisticated cabinetry and joinery items including cladding, furniture, stairs and benchtops.

Visually appealing and hand-crafted, our Bamboo Woven Veneer is weaved in narrow strips and has two standard styles; Basket Weave and Herringbone. Offering a wide range of sizes it is suited to an array of projects including flooring, cabinetry and joinery and being resistant to moisture makes it an ideal choice for kitchens and bathrooms.