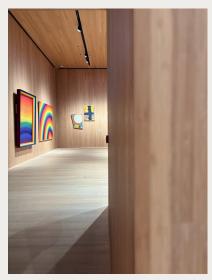

Our engineered laminated bamboo panels come in either a horizontal or vertical pattern and can be matched to any length or thickness to create modern, sophisticated cabinetry and joinery items including cladding, furniture, stairs and benchtops.