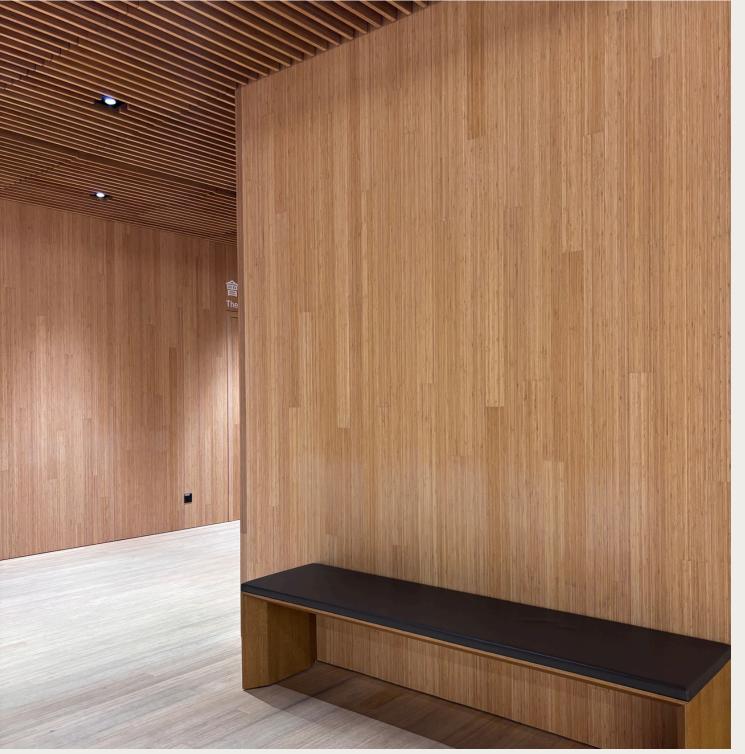

Our engineered laminated bamboo panels come in either a horizontal or vertical pattern and can be matched to any length or thickness to create modern, sophisticated cabinetry and joinery items including cladding, furniture, stairs and benchtops.

#### **BAMBOO VENEER**

1250mm

0.6mm

Note: Profile drawing are indicative and not to scale.

Horizontal natural

Strandwoven carbonised

Vertical dark carbonised

Vertical natural