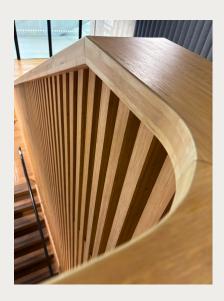

Our engineered laminated bamboo panels come in either a horizontal or vertical pattern and can be matched to any length or thickness to create modern, sophisticated cabinetry and joinery items including cladding, furniture, stairs and benchtops.

Visually appealing and hand-crafted, our Bamboo Woven Veneer is weaved in narrow strips and has two standard styles; Basket Weave and Herringbone. Offering a wide range of sizes it is suited to an array of projects including flooring, cabinetry and joinery and being resistant to moisture makes it an ideal choice for kitchens and bathrooms.