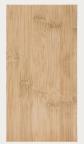

#### **BAMBOO VENEER**

1250mm

0.6mm

Note: Profile drawing are indicative and not to scale.

Horizontal natural

Strandwoven carbonised

Vertical dark carbonised

Vertical natural