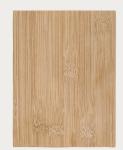

#### **BAMBOO VENEER**

1250mm

0.6mm

Note: Profile drawing are indicative and not to scale.

Horizontal natural

Strandwoven carbonised

Vertical dark carbonised

Vertical natural