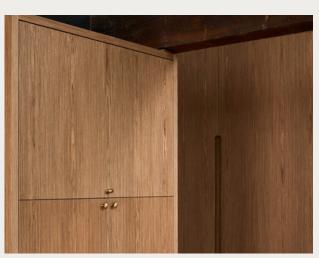

Our engineered laminated bamboo panels come in either a horizontal or vertical pattern and can be matched to any length or thickness to create modern, sophisticated cabinetry and joinery items including cladding, furniture, stairs and benchtops.

Visually appealing and hand-crafted, our Bamboo Woven Veneer is weaved in narrow strips and has two standard styles; Basket Weave and Herringbone. Offering a wide range of sizes it is suited to an array of projects including flooring, cabinetry and joinery and being resistant to moisture makes it an ideal choice for kitchens and bathrooms.