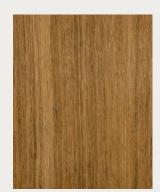

#### **BAMBOO VENEER**

1250mm

0.6mm

Note: Profile drawing are indicative and not to scale.

Horizontal natural

Strandwoven carbonised

Vertical dark carbonised

Vertical natural