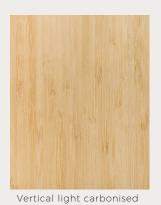

| Series              | Colour            | Length   | Width  | Thickness | Sku                                |
|---------------------|-------------------|----------|--------|-----------|------------------------------------|
| Vertical Grain      | Carbonised Dark   | - 2500mm | 1250mm | 0.6mm     | VENE-VERT-0.6MM-W1250-H2500-CD-C-B |
|                     | Carbonised Light  |          |        |           | VENE-VERT-0.6MM-W1250-H2500-CL-C-B |
|                     | Medium Carbonised |          |        |           | VENE-VERT-0.6MM-W1250-H2500-MC-C-B |
|                     | Natural           |          |        |           | VENE-VERT-0.6MM-W1250-H2500-N-C-B  |
| Horizontal<br>Grain | Carbonised Dark   | - 2500mm | 1250mm | 0.6mm     | VENE-HORI-0.6MM-W1250-H2500-CD-C-B |
|                     | Carbonised Light  |          |        |           | VENE-HORI-0.6MM-W1250-H2500-CL-C-B |
|                     | Medium Carbonised |          |        |           | VENE-HORI-0.6MM-W1250-H2500-MC-C-B |
|                     | Natural           |          |        |           | VENE-HORI-0.6MM-W1250-H2500-N-C-B  |
| Strandwoven         | Carbonised Dark   | - 2500mm | 1250mm | 0.6mm     | VENE-STRA-0.6MM-W1250-H2500-CD-C-B |
|                     | Carbonised Light  |          |        |           | VENE-STRA-0.6MM-W1250-H2500-CL-C-B |
|                     | Medium Carbonised |          |        |           | VENE-STRA-0.6MM-W1250-H2500-MC-C-B |
|                     | Natural           |          |        |           | VENE-STRA-0.6MM-W1250-H2500-N-C-B  |