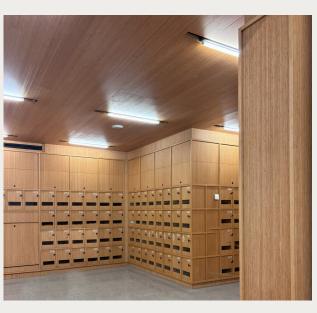

Our engineered laminated bamboo panels come in either a horizontal or vertical pattern and can be matched to any length or thickness to create modern, sophisticated cabinetry and joinery items including cladding, furniture, stairs and benchtops.

Visually appealing and hand-crafted, our Bamboo Woven Veneer is weaved in narrow strips and has two standard styles; Basket Weave and Herringbone. Offering a wide range of sizes it is suited to an array of projects including flooring, cabinetry and joinery and being resistant to moisture makes it an ideal choice for kitchens and bathrooms.