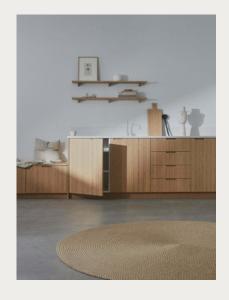

Our engineered laminated bamboo panels come in either a horizontal or vertical pattern and can be matched to any length or thickness to create modern, sophisticated cabinetry and joinery items including cladding, furniture, stairs and benchtops.