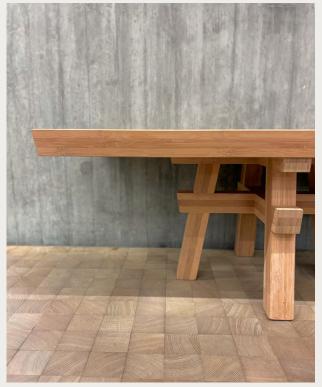

Our engineered laminated bamboo panels come in either a horizontal or vertical pattern and can be matched to any length or thickness to create modern, sophisticated cabinetry and joinery items including cladding, furniture, stairs and benchtops.