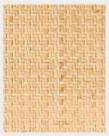

# **RATTAN**CANE WEBBING

TEXTURED | HANDMADE

HANDMADE WOVEN MESH MADE FROM THIN STRIPS OF RATTAN CANE.
EITHER AN OPEN OR CLOSED WEAVE MESH.

OPTIONAL NON-WOVEN CELLULOSE FLEECE.

#### **CLASSIFICATION**

| Series      | Textured   Handmade                                                                                                                 |
|-------------|-------------------------------------------------------------------------------------------------------------------------------------|
| Model       | Rattan Cane Webbing                                                                                                                 |
| Description | Handmade woven mesh made from thin strips of rattan cane. Either an open or closed weave mesh. Optional non-woven cellulose fleece. |