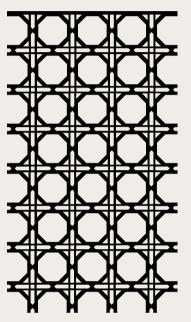

# **RATTAN**CANE WEBBING

TEXTURED | HANDMADE

HANDMADE WOVEN MESH MADE FROM THIN STRIPS OF RATTAN CANE.
EITHER AN OPEN OR CLOSED WEAVE MESH.

OPTIONAL NON-WOVEN CELLULOSE FLEECE.

#### **CLASSIFICATION**

| Series      | Textured   Handmade                                                                                                                 |
|-------------|-------------------------------------------------------------------------------------------------------------------------------------|
| Model       | Rattan Cane Webbing                                                                                                                 |
| Description | Handmade woven mesh made from thin strips of rattan cane. Either an open or closed weave mesh. Optional non-woven cellulose fleece. |