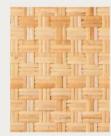

# **RATTAN**CANE WEBBING

TEXTURED | HANDMADE

HANDMADE WOVEN MESH MADE FROM THIN STRIPS OF RATTAN CANE.
EITHER AN OPEN OR CLOSED WEAVE MESH.

OPTIONAL NON-WOVEN CELLULOSE FLEECE.

#### **CLASSIFICATION**

| Series      | Textured   Handmade                                                                                                                 |
|-------------|-------------------------------------------------------------------------------------------------------------------------------------|
| Model       | Rattan Cane Webbing                                                                                                                 |
| Description | Handmade woven mesh made from thin strips of rattan cane. Either an open or closed weave mesh. Optional non-woven cellulose fleece. |