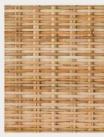

# **RATTAN**CANE WEBBING

TEXTURED | HANDMADE

HANDMADE WOVEN MESH MADE FROM THIN STRIPS OF RATTAN CANE.
EITHER AN OPEN OR CLOSED WEAVE MESH.

OPTIONAL NON-WOVEN CELLULOSE FLEECE.

#### **CLASSIFICATION**

| Series      | Textured   Handmade                                                                                                                 |
|-------------|-------------------------------------------------------------------------------------------------------------------------------------|
| Model       | Rattan Cane Webbing                                                                                                                 |
| Description | Handmade woven mesh made from thin strips of rattan cane. Either an open or closed weave mesh. Optional non-woven cellulose fleece. |