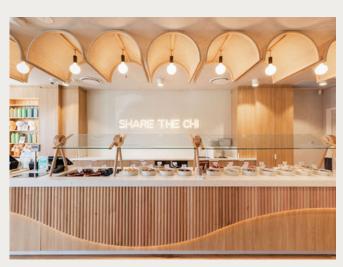

# **RATTAN CANE WEBBING**

A hardy and versatile material, our handwoven artisanal rattan cane webbing is an increasingly sought-after feature. As a sophisticated and relaxed natural fibre, it creates a contrasting background colour or backlighting for a soft warm glow.

House of Bamboo exclusively offers bespoke bamboo frames with rattan inserts and stocks Australia's largest range of open and closed weaves, with over 20 designs and shades available.