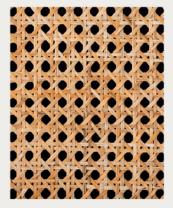

### **OPEN WEAVE CW-161**

CW-161 BACKING RAW

CW-161 B BLECHED

CW-161 M RAW

CW-161 N RAW

| Colour      | Length  | Width | Sku                             |
|-------------|---------|-------|---------------------------------|
| Raw         | 15250mm | 450mm | CANE-OPEN-161-W450-H15250-R-R   |
|             |         | 600mm | CANE-OPEN-161-W600-H15250-R-R   |
|             |         | 910mm | CANE-OPEN-161-W910-H15250-R-R   |
| Backing Raw | 2500mm  | 600mm | CANE-OPEN-161-B-W600-H2500-R-R  |
|             |         | 910mm | CANE-OPEN-161-B-W910-H 2500-R-R |
| B Bleached  | 15250mm | 910mm | CANE-OPEN-161B-W910-H15250-R-B  |
| M Raw       | 15250mm | 600mm | CANE-OPEN-161M-W600-H15250-R-R  |
|             |         | 910mm | CANE-OPEN-161M-W910-H15250-R-R  |
| N Raw       | 15250mm | 550mm | CANE-OPEN-161N-W550-H15250-R-R  |