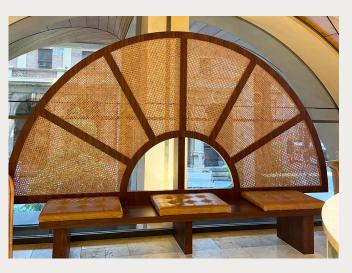

# **RATTAN CANE WEBBING**

A hardy and versatile material, our handwoven artisanal rattan cane webbing is an increasingly sought-after feature. As a sophisticated and relaxed natural fibre, it creates a contrasting background colour or backlighting for a soft warm glow.

House of Bamboo exclusively offers bespoke bamboo frames with rattan inserts and stocks Australia's largest range of open and closed weaves, with over 20 designs and shades available.