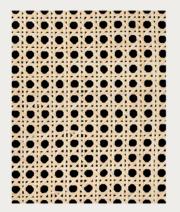

### **OPEN WEAVE CW-168**

CW-168 BACKING RAW

CW-168 IVORY

CW-168 LIGHT

CW-168 L RAW

CW-168 SM RAW

| Colour      | Length  | Width | Sku                             |
|-------------|---------|-------|---------------------------------|
| Raw         | 15250mm | 450mm | CANE-OPEN-168-W450-H15250-R-R   |
|             |         | 600mm | CANE-OPEN-168-W600-H15250-R-R   |
|             |         | 910mm | CANE-OPEN-168-W910-H15250-R-R   |
| Backing Raw | 2500mm  | 600mm | CANE-OPEN-168-B-W600-H2500-R-R  |
| Ivory       | 15250mm | 600mm | CANE-OPEN-168-W600-H15250-R-I   |
| Light       | 15250mm | 600mm | CANE-OPEN-168-W600-H15250-R-L   |
| L Raw       | 15250mm | 600mm | CANE-OPEN-168L-W600-H15250-R-R  |
|             |         | 700mm | CANE-OPEN-168L-W700-H15250-R-R  |
|             |         | 750mm | CANE-OPEN-168L-W750-H15250-R-R  |
| SM Raw      | 15250mm | 600mm | CANE-OPEN-168SM-W600-H15250-R-R |