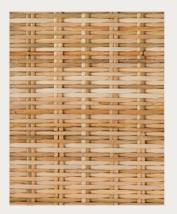

# RATTAN CANE WEBBING

TEXTURED/HANDMADE

# **RATTAN CANE WEBBING**

A hardy and versatile material, our handwoven artisanal rattan cane webbing is an increasingly sought-after feature. As a sophisticated and relaxed natural fibre, it creates a contrasting background colour or backlighting for a soft warm glow.

House of Bamboo exclusively offers bespoke bamboo frames with rattan inserts and stocks Australia's largest range of open and closed weaves, with over 20 designs and shades available.