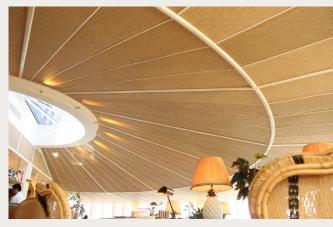

# **RATTAN CANE WEBBING**

A hardy and versatile material, our handwoven artisanal rattan cane webbing is an increasingly sought-after feature. As a sophisticated and relaxed natural fibre, it creates a contrasting background colour or backlighting for a soft warm glow.

House of Bamboo exclusively offers bespoke bamboo frames with rattan inserts and stocks Australia's largest range of open and closed weaves, with over 20 designs and shades available.