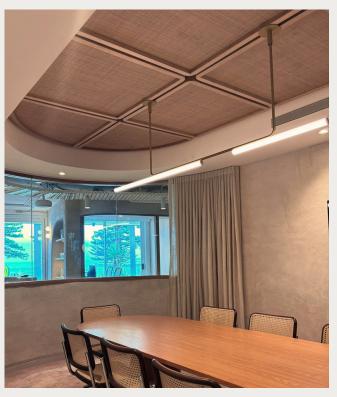

# **RATTAN CANE WEBBING**

A hardy and versatile material, our handwoven artisanal rattan cane webbing is an increasingly sought-after feature. As a sophisticated and relaxed natural fibre, it creates a contrasting background colour or backlighting for a soft warm glow.

House of Bamboo exclusively offers bespoke bamboo frames with rattan inserts and stocks Australia's largest range of open and closed weaves, with over 20 designs and shades available.