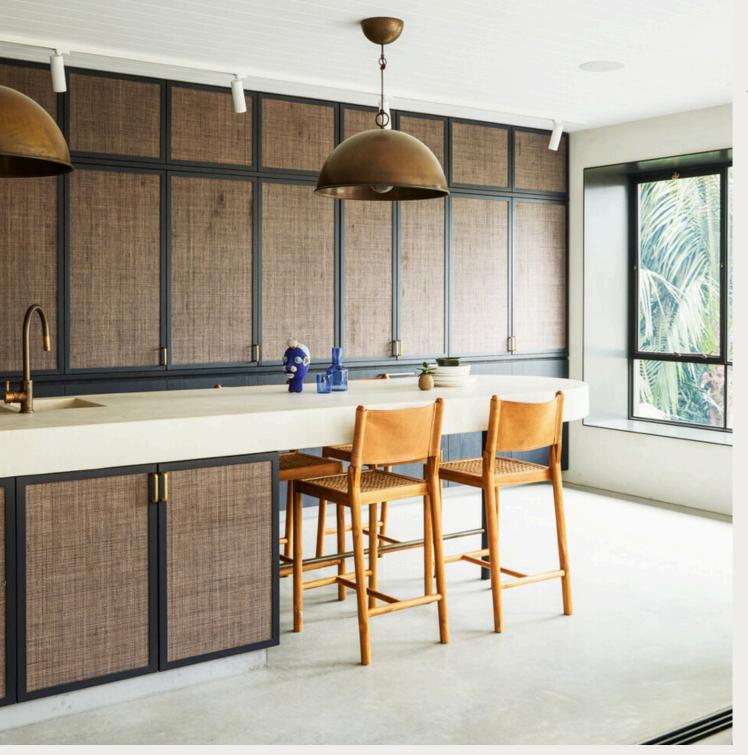

# **RATTAN CANE WEBBING**

A hardy and versatile material, our handwoven artisanal rattan cane webbing is an increasingly sought-after feature. As a sophisticated and relaxed natural fibre, it creates a contrasting background colour or backlighting for a soft warm glow.

House of Bamboo exclusively offers bespoke bamboo frames with rattan inserts and stocks Australia's largest range of open and closed weaves, with over 20 designs and shades available.