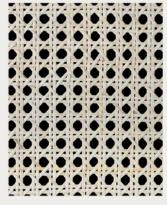

### **OPEN WEAVE CW-168**

CW-168 BACKING RAW

CW-168 IVORY

CW-168 LIGHT

CW-168 L RAW

CW-168 SM RAW

| Colour      | Length  | Width | Sku                             |
|-------------|---------|-------|---------------------------------|
| Raw         | 15250mm | 450mm | CANE-OPEN-168-W450-H15250-R-R   |
|             |         | 600mm | CANE-OPEN-168-W600-H15250-R-R   |
|             |         | 910mm | CANE-OPEN-168-W910-H15250-R-R   |
| Backing Raw | 2500mm  | 600mm | CANE-OPEN-168-B-W600-H2500-R-R  |
| Ivory       | 15250mm | 600mm | CANE-OPEN-168-W600-H15250-R-I   |
| Light       | 15250mm | 600mm | CANE-OPEN-168-W600-H15250-R-L   |
| L Raw       | 15250mm | 600mm | CANE-OPEN-168L-W600-H15250-R-R  |
|             |         | 700mm | CANE-OPEN-168L-W700-H15250-R-R  |
|             |         | 750mm | CANE-OPEN-168L-W750-H15250-R-R  |
| SM Raw      | 15250mm | 600mm | CANE-OPEN-168SM-W600-H15250-R-R |