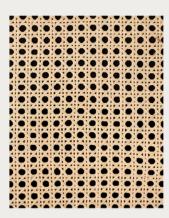

## **OPEN WEAVE CW-3**

CW-3 RAW

CW-3 B BLEACHED

| Colour     | Length  | Width | Sku                          |
|------------|---------|-------|------------------------------|
| Raw        | 15250mm | 600mm | CANE-OPEN-3-W600-H15250-R-R  |
|            |         | 910mm | CANE-OPEN-3-W910-H15250-R-R  |
| B Bleached | 15250mm | 600mm | CANE-OPEN-3B-W600-H15250-R-B |
|            |         | 910mm | CANE-OPEN-3B-W910-H15250-R-B |