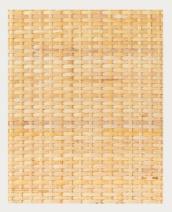

### **OPEN WEAVE CW-168**

CW-168 BACKING RAW

CW-168 IVORY

CW-168 LIGHT

CW-168 L RAW

CW-168 SM RAW

| Colour      | Length  | Width | Sku                             |
|-------------|---------|-------|---------------------------------|
| Raw         | 15250mm | 450mm | CANE-OPEN-168-W450-H15250-R-R   |
|             |         | 600mm | CANE-OPEN-168-W600-H15250-R-R   |
|             |         | 910mm | CANE-OPEN-168-W910-H15250-R-R   |
| Backing Raw | 2500mm  | 600mm | CANE-OPEN-168-B-W600-H2500-R-R  |
| Ivory       | 15250mm | 600mm | CANE-OPEN-168-W600-H15250-R-I   |
| Light       | 15250mm | 600mm | CANE-OPEN-168-W600-H15250-R-L   |
| L Raw       | 15250mm | 600mm | CANE-OPEN-168L-W600-H15250-R-R  |
|             |         | 700mm | CANE-OPEN-168L-W700-H15250-R-R  |
|             |         | 750mm | CANE-OPEN-168L-W750-H15250-R-R  |
| SM Raw      | 15250mm | 600mm | CANE-OPEN-168SM-W600-H15250-R-R |