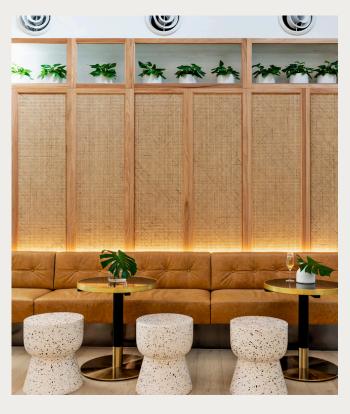

# **RATTAN CANE WEBBING**

A hardy and versatile material, our handwoven artisanal rattan cane webbing is an increasingly sought-after feature. As a sophisticated and relaxed natural fibre, it creates a contrasting background colour or backlighting for a soft warm glow.

House of Bamboo exclusively offers bespoke bamboo frames with rattan inserts and stocks Australia's largest range of open and closed weaves, with over 20 designs and shades available.