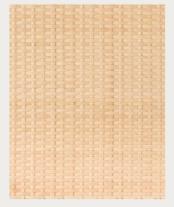

### **OPEN WEAVE CW-168**

CW-168 BACKING RAW

CW-168 IVORY

CW-168 LIGHT

CW-168 L RAW

CW-168 SM RAW

| Colour      | Length  | Width | Sku                             |
|-------------|---------|-------|---------------------------------|
| Raw         | 15250mm | 450mm | CANE-OPEN-168-W450-H15250-R-R   |
|             |         | 600mm | CANE-OPEN-168-W600-H15250-R-R   |
|             |         | 910mm | CANE-OPEN-168-W910-H15250-R-R   |
| Backing Raw | 2500mm  | 600mm | CANE-OPEN-168-B-W600-H2500-R-R  |
| Ivory       | 15250mm | 600mm | CANE-OPEN-168-W600-H15250-R-I   |
| Light       | 15250mm | 600mm | CANE-OPEN-168-W600-H15250-R-L   |
| L Raw       | 15250mm | 600mm | CANE-OPEN-168L-W600-H15250-R-R  |
|             |         | 700mm | CANE-OPEN-168L-W700-H15250-R-R  |
|             |         | 750mm | CANE-OPEN-168L-W750-H15250-R-R  |
| SM Raw      | 15250mm | 600mm | CANE-OPEN-168SM-W600-H15250-R-R |