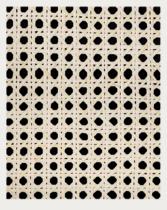

### **OPEN WEAVE CW-161**

CW-161 BACKING RAW

CW-161 B BLECHED

CW-161 M RAW

CW-161 N RAW

| Colour      | Length  | Width | Sku                             |
|-------------|---------|-------|---------------------------------|
| Raw         | 15250mm | 450mm | CANE-OPEN-161-W450-H15250-R-R   |
|             |         | 600mm | CANE-OPEN-161-W600-H15250-R-R   |
|             |         | 910mm | CANE-OPEN-161-W910-H15250-R-R   |
| Backing Raw | 2500mm  | 600mm | CANE-OPEN-161-B-W600-H2500-R-R  |
|             |         | 910mm | CANE-OPEN-161-B-W910-H 2500-R-R |
| B Bleached  | 15250mm | 910mm | CANE-OPEN-161B-W910-H15250-R-B  |
| M Raw       | 15250mm | 600mm | CANE-OPEN-161M-W600-H15250-R-R  |
|             |         | 910mm | CANE-OPEN-161M-W910-H15250-R-R  |
| N Raw       | 15250mm | 550mm | CANE-OPEN-161N-W550-H15250-R-R  |