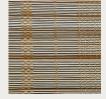

#### **BOHEMIAN SHEER BAMBOO BLINDS**

Honeycomb Bamboo

Bohemian Thin Matchstick Honey

Matcha Whisk Bamboo Raw

Bohemian Thin Matchstick Natural

Bohemian Thin Matchstick Twine Brown

Bohemian Thin Matchstick Twine Chocolate No Backing

Bohemian Thin Matchstick Twine Brown No Backing

| Colour                                                 | Length    | Width  | Thickness | Sku                              |
|--------------------------------------------------------|-----------|--------|-----------|----------------------------------|
| Honeycomb Bamboo                                       | 20m Rolls | 2100mm | 2mm       | BLIND-CUST-SHEER-HONEYCOMB-R     |
| Bohemian Thin<br>Matchstick Honey                      | 20m Rolls | 2100mm | 2mm       | BLIND-CUST-SHEER-TH-MATCH-H      |
| Matcha Whisk Bamboo Raw                                | 20m Rolls | 2100mm | 2mm       | BLIND-CUST-SHEER-TH-MATCHA-T-B   |
| Bohemian Thin<br>Matchstick Natural                    | 20m Rolls | 2100mm | 2mm       | BLIND-CUST-SHEER-TH-MATCH-T-CH   |
| Bohemian Thin Matchstick<br>Twine Brown                | 20m Rolls | 2100mm | 2mm       | BLIND-CUST-SHEER-TH-MATCH-T-BA-B |
| Bohemian Thin Matchstick<br>Twine Chocolate No Backing | 20m Rolls | 2100mm | 2mm       | BLIND-CUST-SHEER-TH-MATCH-T-CH   |
| Bohemian Thin Matchstick<br>Twine Brown No Backing     | 20m Rolls | 2100mm | 2mm       | BLIND-CUST-SHEER-TH-MATCH-T-B    |