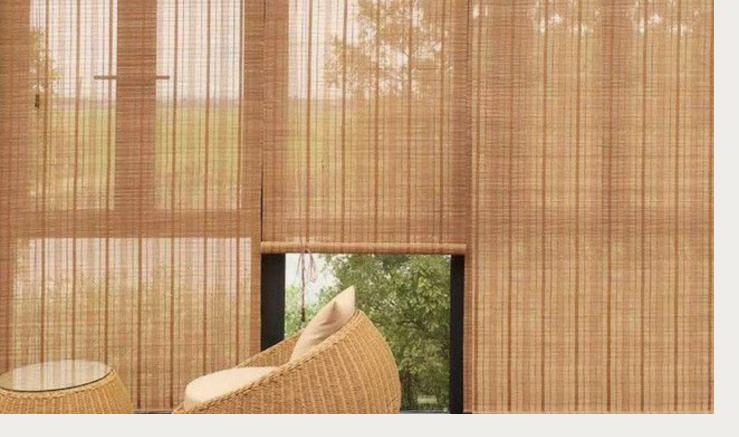

# TEXTURED | HANDMADE

Introducing our new Bohemian Sheer Blind range, where subtlety, delicacy, and elegance converge to create a refined aesthetic. Crafted from the finest quality bamboo, these blinds offer a natural matchstick style that brings a touch of organic beauty to any interior.

Designed with a unique backing fuse, they provide enhanced stability while maintaining their lightweight charm. The middle blockout feature offers 50% shade, striking a perfect balance between privacy and natural light.

#### **BOHEMIAN SHEER BAMBOO BLINDS**

Honeycomb Bamboo

Bohemian Thin Matchstick Honey

Matcha Whisk Bamboo Raw

Bohemian Thin Matchstick Natural

Bohemian Thin Matchstick Twine Brown

Bohemian Thin Matchstick Twine Chocolate No Backing