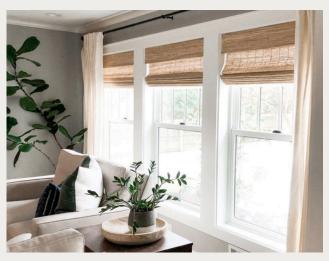

# TEXTURED | HANDMADE

Introducing our new Bohemian Sheer Blind range, where subtlety, delicacy, and elegance converge to create a refined aesthetic. Crafted from the finest quality bamboo, these blinds offer a natural matchstick style that brings a touch of organic beauty to any interior.

Designed with a unique backing fuse, they provide enhanced stability while maintaining their lightweight charm. The middle blockout feature offers 50% shade, striking a perfect balance between privacy and natural light.

Custom orders are welcome, with a maximum width of 2100mm, ensuring these blinds can be tailored to suit your specific needs. Our Bohemian Sheer Blinds are ideal for indoor settings, where they add a sophisticated, yet relaxed atmosphere to any room.