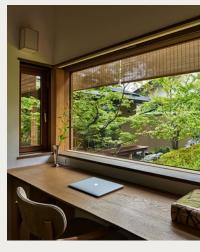

# TEXTURED | HANDMADE

Introducing our new Bohemian Sheer Blind range, where subtlety, delicacy, and elegance converge to create a refined aesthetic. Crafted from the finest quality bamboo, these blinds offer a natural matchstick style that brings a touch of organic beauty to any interior.

Designed with a unique backing fuse, they provide enhanced stability while maintaining their lightweight charm. The middle blockout feature offers 50% shade, striking a perfect balance between privacy and natural light.

Custom orders are welcome, with a maximum width of 2100mm, ensuring these blinds can be tailored to suit your specific needs. Our Bohemian Sheer Blinds are ideal for indoor settings, where they add a sophisticated, yet relaxed atmosphere to any room.