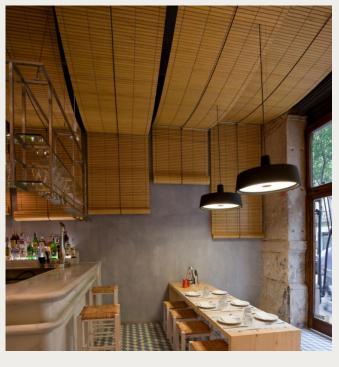

#### **ROLL UP TYPE (ROLLING SYSTEM)**

Roller shades seamlessly combine functionality and elegance, effortlessly rolling up to the top of your window when raised.

#### ROMAN TYPE (CASCADE SYSTEM)

Roman shades gently fold as they are raised, creating a relaxed, traditional vibe for your windows. Ideal for infusing laid-back sophistication, they effortlessly enhance the cozy charm of your home.