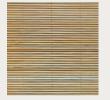

#### **BOHEMIAN SHEER BAMBOO BLINDS**

Honeycomb Bamboo

Bohemian Thin Matchstick Honey

Matcha Whisk Bamboo Raw

Bohemian Thin Matchstick Natural

Bohemian Thin Matchstick Twine Brown

Bohemian Thin Matchstick Twine Chocolate No Backing

Bohemian Thin Matchstick Twine Brown No Backing

| Colour                                                 | Length    | Width  | Thickness | Sku                              |
|--------------------------------------------------------|-----------|--------|-----------|----------------------------------|
| Honeycomb Bamboo                                       | 20m Rolls | 2100mm | 2mm       | BLIND-CUST-SHEER-HONEYCOMB-R     |
| Bohemian Thin<br>Matchstick Honey                      | 20m Rolls | 2100mm | 2mm       | BLIND-CUST-SHEER-TH-MATCH-H      |
| Matcha Whisk Bamboo Raw                                | 20m Rolls | 2100mm | 2mm       | BLIND-CUST-SHEER-TH-MATCHA-T-B   |
| Bohemian Thin<br>Matchstick Natural                    | 20m Rolls | 2100mm | 2mm       | BLIND-CUST-SHEER-TH-MATCH-T-CH   |
| Bohemian Thin Matchstick<br>Twine Brown                | 20m Rolls | 2100mm | 2mm       | BLIND-CUST-SHEER-TH-MATCH-T-BA-B |
| Bohemian Thin Matchstick<br>Twine Chocolate No Backing | 20m Rolls | 2100mm | 2mm       | BLIND-CUST-SHEER-TH-MATCH-T-CH   |
| Bohemian Thin Matchstick<br>Twine Brown No Backing     | 20m Rolls | 2100mm | 2mm       | BLIND-CUST-SHEER-TH-MATCH-T-B    |