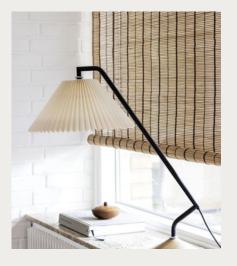

#### **ROLL UP TYPE (ROLLING SYSTEM)**

Roller shades seamlessly combine functionality and elegance, effortlessly rolling up to the top of your window when raised.

#### ROMAN TYPE (CASCADE SYSTEM)

Roman shades gently fold as they are raised, creating a relaxed, traditional vibe for your windows. Ideal for infusing laid-back sophistication, they effortlessly enhance the cozy charm of your home.