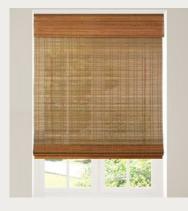

# TEXTURED | HANDMADE

Introducing our new Bohemian Sheer Blind range, where subtlety, delicacy, and elegance converge to create a refined aesthetic. Crafted from the finest quality bamboo, these blinds offer a natural matchstick style that brings a touch of organic beauty to any interior.

Designed with a unique backing fuse, they provide enhanced stability while maintaining their lightweight charm. The middle blockout feature offers 50% shade, striking a perfect balance between privacy and natural light.

#### **BOHEMIAN SHEER BAMBOO BLINDS**

Honeycomb Bamboo

Bohemian Thin Matchstick Honey

Matcha Whisk Bamboo Raw

Bohemian Thin Matchstick Natural

Bohemian Thin Matchstick Twine Brown

Bohemian Thin Matchstick Twine Chocolate No Backing