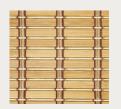

#### **BOHEMIAN SHEER BAMBOO BLINDS**

Honeycomb Bamboo

Bohemian Thin Matchstick Honey

Matcha Whisk Bamboo Raw

Bohemian Thin Matchstick Natural

Bohemian Thin Matchstick Twine Brown

Bohemian Thin Matchstick Twine Chocolate No Backing

Bohemian Thin Matchstick Twine Brown No Backing

| Colour                                                 | Length    | Width  | Thickness | Sku                              |
|--------------------------------------------------------|-----------|--------|-----------|----------------------------------|
| Honeycomb Bamboo                                       | 20m Rolls | 2100mm | 2mm       | BLIND-CUST-SHEER-HONEYCOMB-R     |
| Bohemian Thin<br>Matchstick Honey                      | 20m Rolls | 2100mm | 2mm       | BLIND-CUST-SHEER-TH-MATCH-H      |
| Matcha Whisk Bamboo Raw                                | 20m Rolls | 2100mm | 2mm       | BLIND-CUST-SHEER-TH-MATCHA-T-B   |
| Bohemian Thin<br>Matchstick Natural                    | 20m Rolls | 2100mm | 2mm       | BLIND-CUST-SHEER-TH-MATCH-T-CH   |
| Bohemian Thin Matchstick<br>Twine Brown                | 20m Rolls | 2100mm | 2mm       | BLIND-CUST-SHEER-TH-MATCH-T-BA-B |
| Bohemian Thin Matchstick<br>Twine Chocolate No Backing | 20m Rolls | 2100mm | 2mm       | BLIND-CUST-SHEER-TH-MATCH-T-CH   |
| Bohemian Thin Matchstick<br>Twine Brown No Backing     | 20m Rolls | 2100mm | 2mm       | BLIND-CUST-SHEER-TH-MATCH-T-B    |