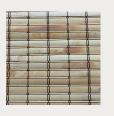

#### TRADITIONAL SEMI-PRIVATE INDOOR BAMBOO BLINDS

Brown Combi Natural

Raw Slatted Bamboo Natural

Matchstick Natural

Tiger Stripe Bamboo

| Colour                     | Length    | Width  | Thickness | Sku                     |
|----------------------------|-----------|--------|-----------|-------------------------|
| Brown Combi Natural        | 20m Rolls | 2400mm | 2mm       | BLIND-CUST-SP-COMBI-N   |
| Raw Slatted Bamboo Natural | 20m Rolls | 2400mm | 2mm       | BLIND-CUST-SP-SLATTED-N |
| Matchstick Natural         | 20m Rolls | 2400mm | 2mm       | BLIND-CUST-SP-MATCH-N   |
| Tiger Stripe Bamboo        | 20m Rolls | 2400mm | 2mm       | BLIND-CUST-SP-TIGER-R   |