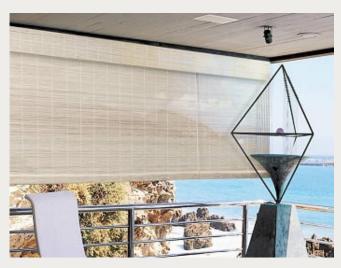

#### TRADITIONAL SEMI-PRIVATE OUTDOOR BAMBOO BLINDS

Classic Natural Bamboo

Tortoiseshell Black Stich

| Colour                    | Length    | Width  | Thickness | Sku                      |
|---------------------------|-----------|--------|-----------|--------------------------|
| Classic Natural Bamboo    | 20m Rolls | 2400mm | 2mm       | BLIND-CUST-SO-CLASSIC-N  |
| Tortoiseshell Black Stich | 20m Rolls | 2400mm | 2mm       | BLIND-CUST-SO-TORTOISE-R |