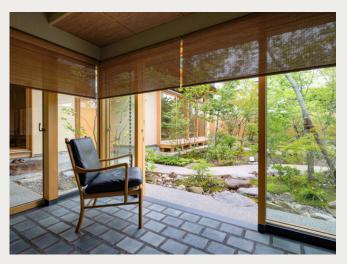

#### TRADITIONAL SEMI-PRIVATE INDOOR BAMBOO BLINDS

Brown Combi Natural

Raw Slatted Bamboo Natural

Matchstick Natural

Tiger Stripe Bamboo

| Colour                     | Length    | Width  | Thickness | Sku                     |
|----------------------------|-----------|--------|-----------|-------------------------|
| Brown Combi Natural        | 20m Rolls | 2400mm | 2mm       | BLIND-CUST-SP-COMBI-N   |
| Raw Slatted Bamboo Natural | 20m Rolls | 2400mm | 2mm       | BLIND-CUST-SP-SLATTED-N |
| Matchstick Natural         | 20m Rolls | 2400mm | 2mm       | BLIND-CUST-SP-MATCH-N   |
| Tiger Stripe Bamboo        | 20m Rolls | 2400mm | 2mm       | BLIND-CUST-SP-TIGER-R   |

#### TRADITIONAL SEMI-PRIVATE OUTDOOR BAMBOO BLINDS

Classic Natural Bamboo

Tortoiseshell Black Stich

| Colour                    | Length    | Width  | Thickness | Sku                      |
|---------------------------|-----------|--------|-----------|--------------------------|
| Classic Natural Bamboo    | 20m Rolls | 2400mm | 2mm       | BLIND-CUST-SO-CLASSIC-N  |
| Tortoiseshell Black Stich | 20m Rolls | 2400mm | 2mm       | BLIND-CUST-SO-TORTOISE-R |

#### TRADITIONAL PRIVATE BLINDS

Bamboo Weave Natural

Bamboo Weave Dark Nut

| Colour                | Length    | Width  | Thickness | Sku                   |
|-----------------------|-----------|--------|-----------|-----------------------|
| Bamboo Weave Natural  | 20m Rolls | 2400mm | 2mm       | BLIND-CUST-P-WEAVE-N  |
| Bamboo Weave Dark Nut | 20m Rolls | 2400mm | 2mm       | BLIND-CUST-P-WEAVE-DN |