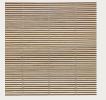

#### TRADITIONAL SEMI-PRIVATE INDOOR BAMBOO BLINDS

Brown Combi Natural

Raw Slatted Bamboo Natural

Matchstick Natural

Tiger Stripe Bamboo

| Colour                     | Length    | Width  | Thickness | Sku                     |
|----------------------------|-----------|--------|-----------|-------------------------|
| Brown Combi Natural        | 20m Rolls | 2400mm | 2mm       | BLIND-CUST-SP-COMBI-N   |
| Raw Slatted Bamboo Natural | 20m Rolls | 2400mm | 2mm       | BLIND-CUST-SP-SLATTED-N |
| Matchstick Natural         | 20m Rolls | 2400mm | 2mm       | BLIND-CUST-SP-MATCH-N   |
| Tiger Stripe Bamboo        | 20m Rolls | 2400mm | 2mm       | BLIND-CUST-SP-TIGER-R   |