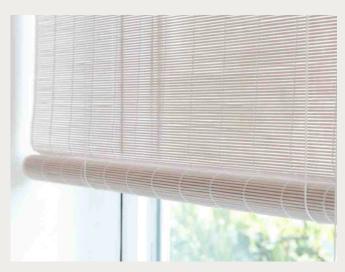

#### **BOHEMIAN SHEER BAMBOO BLINDS**

Honeycomb Bamboo

Bohemian Thin Matchstick Honey

Matcha Whisk Bamboo Raw

Bohemian Thin Matchstick Natural

Bohemian Thin Matchstick Twine Brown

Bohemian Thin Matchstick Twine Chocolate No Backing

Bohemian Thin Matchstick Twine Brown No Backing

| Colour                                                 | Length    | Width  | Thickness | Sku                              |
|--------------------------------------------------------|-----------|--------|-----------|----------------------------------|
| Honeycomb Bamboo                                       | 20m Rolls | 2100mm | 2mm       | BLIND-CUST-SHEER-HONEYCOMB-R     |
| Bohemian Thin<br>Matchstick Honey                      | 20m Rolls | 2100mm | 2mm       | BLIND-CUST-SHEER-TH-MATCH-H      |
| Matcha Whisk Bamboo Raw                                | 20m Rolls | 2100mm | 2mm       | BLIND-CUST-SHEER-TH-MATCHA-T-B   |
| Bohemian Thin<br>Matchstick Natural                    | 20m Rolls | 2100mm | 2mm       | BLIND-CUST-SHEER-TH-MATCH-T-CH   |
| Bohemian Thin Matchstick<br>Twine Brown                | 20m Rolls | 2100mm | 2mm       | BLIND-CUST-SHEER-TH-MATCH-T-BA-B |
| Bohemian Thin Matchstick<br>Twine Chocolate No Backing | 20m Rolls | 2100mm | 2mm       | BLIND-CUST-SHEER-TH-MATCH-T-CH   |
| Bohemian Thin Matchstick<br>Twine Brown No Backing     | 20m Rolls | 2100mm | 2mm       | BLIND-CUST-SHEER-TH-MATCH-T-B    |