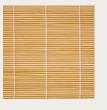

#### **BOHEMIAN SHEER BAMBOO BLINDS**

Honeycomb Bamboo

Bohemian Thin Matchstick Honey

Matcha Whisk Bamboo Raw

Bohemian Thin Matchstick Natural

Bohemian Thin Matchstick Twine Brown

Bohemian Thin Matchstick Twine Chocolate No Backing

Bohemian Thin Matchstick Twine Brown No Backing

| Colour                                                 | Length    | Width  | Thickness | Sku                              |
|--------------------------------------------------------|-----------|--------|-----------|----------------------------------|
| Honeycomb Bamboo                                       | 20m Rolls | 2100mm | 2mm       | BLIND-CUST-SHEER-HONEYCOMB-R     |
| Bohemian Thin<br>Matchstick Honey                      | 20m Rolls | 2100mm | 2mm       | BLIND-CUST-SHEER-TH-MATCH-H      |
| Matcha Whisk Bamboo Raw                                | 20m Rolls | 2100mm | 2mm       | BLIND-CUST-SHEER-TH-MATCHA-T-B   |
| Bohemian Thin<br>Matchstick Natural                    | 20m Rolls | 2100mm | 2mm       | BLIND-CUST-SHEER-TH-MATCH-T-CH   |
| Bohemian Thin Matchstick<br>Twine Brown                | 20m Rolls | 2100mm | 2mm       | BLIND-CUST-SHEER-TH-MATCH-T-BA-B |
| Bohemian Thin Matchstick<br>Twine Chocolate No Backing | 20m Rolls | 2100mm | 2mm       | BLIND-CUST-SHEER-TH-MATCH-T-CH   |
| Bohemian Thin Matchstick<br>Twine Brown No Backing     | 20m Rolls | 2100mm | 2mm       | BLIND-CUST-SHEER-TH-MATCH-T-B    |