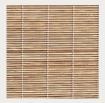

# TEXTURED | HANDMADE

Introducing our new Bohemian Sheer Blind range, where subtlety, delicacy, and elegance converge to create a refined aesthetic. Crafted from the finest quality bamboo, these blinds offer a natural matchstick style that brings a touch of organic beauty to any interior.

Designed with a unique backing fuse, they provide enhanced stability while maintaining their lightweight charm. The middle blockout feature offers 50% shade, striking a perfect balance between privacy and natural light.

Custom orders are welcome, with a maximum width of 2100mm, ensuring these blinds can be tailored to suit your specific needs. Our Bohemian Sheer Blinds are ideal for indoor settings, where they add a sophisticated, yet relaxed atmosphere to any room.

#### **BOHEMIAN SHEER BAMBOO BLINDS**

Honeycomb Bamboo

Bohemian Thin Matchstick Honey

Matcha Whisk Bamboo Raw

Bohemian Thin Matchstick Natural

Bohemian Thin Matchstick Twine Brown

Bohemian Thin Matchstick Twine Chocolate No Backing