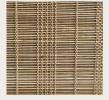

#### TRADITIONAL SEMI-PRIVATE INDOOR BAMBOO BLINDS

Brown Combi Natural

Raw Slatted Bamboo Natural

Matchstick Natural

Tiger Stripe Bamboo

| Colour                     | Length    | Width  | Thickness | Sku                     |
|----------------------------|-----------|--------|-----------|-------------------------|
| Brown Combi Natural        | 20m Rolls | 2400mm | 2mm       | BLIND-CUST-SP-COMBI-N   |
| Raw Slatted Bamboo Natural | 20m Rolls | 2400mm | 2mm       | BLIND-CUST-SP-SLATTED-N |
| Matchstick Natural         | 20m Rolls | 2400mm | 2mm       | BLIND-CUST-SP-MATCH-N   |
| Tiger Stripe Bamboo        | 20m Rolls | 2400mm | 2mm       | BLIND-CUST-SP-TIGER-R   |

#### TRADITIONAL SEMI-PRIVATE OUTDOOR BAMBOO BLINDS

Classic Natural Bamboo

Tortoiseshell Black Stich

| Colour                    | Length    | Width  | Thickness | Sku                      |
|---------------------------|-----------|--------|-----------|--------------------------|
| Classic Natural Bamboo    | 20m Rolls | 2400mm | 2mm       | BLIND-CUST-SO-CLASSIC-N  |
| Tortoiseshell Black Stich | 20m Rolls | 2400mm | 2mm       | BLIND-CUST-SO-TORTOISE-R |