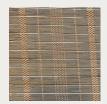

#### **BOHEMIAN SHEER BAMBOO BLINDS**

Honeycomb Bamboo

Bohemian Thin Matchstick Honey

Matcha Whisk Bamboo Raw

Bohemian Thin Matchstick Natural

Bohemian Thin Matchstick Twine Brown

Bohemian Thin Matchstick Twine Chocolate No Backing

Bohemian Thin Matchstick Twine Brown No Backing

| Colour                                                 | Length    | Width  | Thickness | Sku                              |
|--------------------------------------------------------|-----------|--------|-----------|----------------------------------|
| Honeycomb Bamboo                                       | 20m Rolls | 2100mm | 2mm       | BLIND-CUST-SHEER-HONEYCOMB-R     |
| Bohemian Thin<br>Matchstick Honey                      | 20m Rolls | 2100mm | 2mm       | BLIND-CUST-SHEER-TH-MATCH-H      |
| Matcha Whisk Bamboo Raw                                | 20m Rolls | 2100mm | 2mm       | BLIND-CUST-SHEER-TH-MATCHA-T-B   |
| Bohemian Thin<br>Matchstick Natural                    | 20m Rolls | 2100mm | 2mm       | BLIND-CUST-SHEER-TH-MATCH-T-CH   |
| Bohemian Thin Matchstick<br>Twine Brown                | 20m Rolls | 2100mm | 2mm       | BLIND-CUST-SHEER-TH-MATCH-T-BA-B |
| Bohemian Thin Matchstick<br>Twine Chocolate No Backing | 20m Rolls | 2100mm | 2mm       | BLIND-CUST-SHEER-TH-MATCH-T-CH   |
| Bohemian Thin Matchstick<br>Twine Brown No Backing     | 20m Rolls | 2100mm | 2mm       | BLIND-CUST-SHEER-TH-MATCH-T-B    |