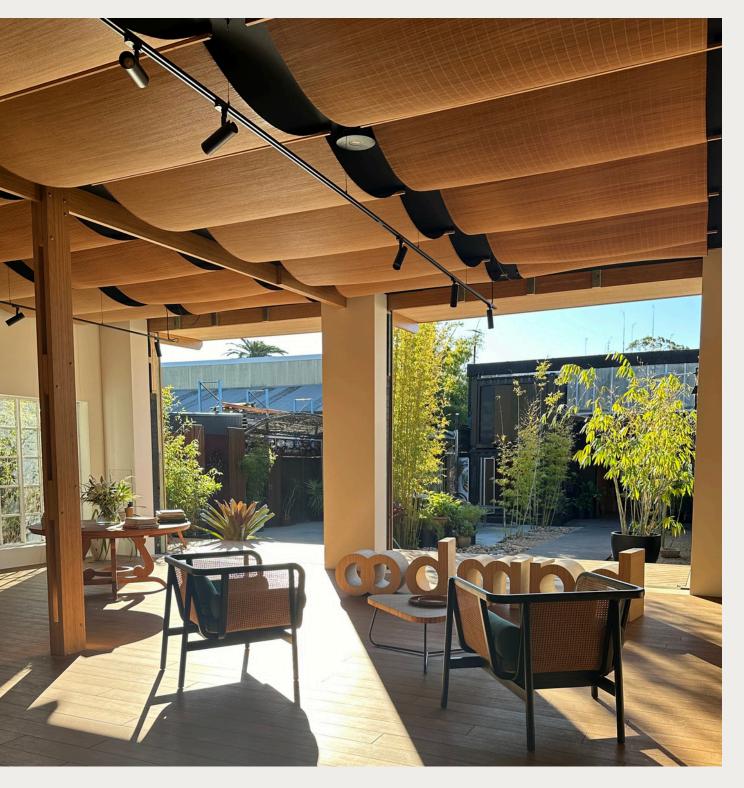

# house of Dampa

# TEXTURED | HANDMADE

Introducing our new Bohemian Sheer Blind range, where subtlety, delicacy, and elegance converge to create a refined aesthetic. Crafted from the finest quality bamboo, these blinds offer a natural matchstick style that brings a touch of organic beauty to any interior.

Designed with a unique backing fuse, they provide enhanced stability while maintaining their lightweight charm. The middle blockout feature offers 50% shade, striking a perfect balance between privacy and natural light.

Custom orders are welcome, with a maximum width of 2100mm, ensuring these blinds can be tailored to suit your specific needs. Our Bohemian Sheer Blinds are ideal for indoor settings, where they add a sophisticated, yet relaxed atmosphere to any room.