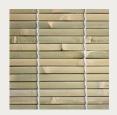

#### **BOHEMIAN SHEER BAMBOO BLINDS**

Honeycomb Bamboo

Bohemian Thin Matchstick Honey

Matcha Whisk Bamboo Raw

Bohemian Thin Matchstick Natural

Bohemian Thin Matchstick Twine Brown

Bohemian Thin Matchstick Twine Chocolate No Backing

Bohemian Thin Matchstick Twine Brown No Backing

| Colour                                                 | Length    | Width  | Thickness | Sku                              |
|--------------------------------------------------------|-----------|--------|-----------|----------------------------------|
| Honeycomb Bamboo                                       | 20m Rolls | 2100mm | 2mm       | BLIND-CUST-SHEER-HONEYCOMB-R     |
| Bohemian Thin<br>Matchstick Honey                      | 20m Rolls | 2100mm | 2mm       | BLIND-CUST-SHEER-TH-MATCH-H      |
| Matcha Whisk Bamboo Raw                                | 20m Rolls | 2100mm | 2mm       | BLIND-CUST-SHEER-TH-MATCHA-T-B   |
| Bohemian Thin<br>Matchstick Natural                    | 20m Rolls | 2100mm | 2mm       | BLIND-CUST-SHEER-TH-MATCH-T-CH   |
| Bohemian Thin Matchstick<br>Twine Brown                | 20m Rolls | 2100mm | 2mm       | BLIND-CUST-SHEER-TH-MATCH-T-BA-B |
| Bohemian Thin Matchstick<br>Twine Chocolate No Backing | 20m Rolls | 2100mm | 2mm       | BLIND-CUST-SHEER-TH-MATCH-T-CH   |
| Bohemian Thin Matchstick<br>Twine Brown No Backing     | 20m Rolls | 2100mm | 2mm       | BLIND-CUST-SHEER-TH-MATCH-T-B    |