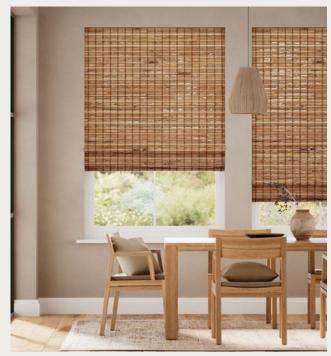

#### **BOHEMIAN SHEER BAMBOO BLINDS**

Honeycomb Bamboo

Bohemian Thin Matchstick Honey

Matcha Whisk Bamboo Raw

Bohemian Thin Matchstick Natural

Bohemian Thin Matchstick Twine Brown

Bohemian Thin Matchstick Twine Chocolate No Backing

Bohemian Thin Matchstick Twine Brown No Backing

| Colour                                                 | Length    | Width  | Thickness | Sku                              |
|--------------------------------------------------------|-----------|--------|-----------|----------------------------------|
| Honeycomb Bamboo                                       | 20m Rolls | 2100mm | 2mm       | BLIND-CUST-SHEER-HONEYCOMB-R     |
| Bohemian Thin<br>Matchstick Honey                      | 20m Rolls | 2100mm | 2mm       | BLIND-CUST-SHEER-TH-MATCH-H      |
| Matcha Whisk Bamboo Raw                                | 20m Rolls | 2100mm | 2mm       | BLIND-CUST-SHEER-TH-MATCHA-T-B   |
| Bohemian Thin<br>Matchstick Natural                    | 20m Rolls | 2100mm | 2mm       | BLIND-CUST-SHEER-TH-MATCH-T-CH   |
| Bohemian Thin Matchstick<br>Twine Brown                | 20m Rolls | 2100mm | 2mm       | BLIND-CUST-SHEER-TH-MATCH-T-BA-B |
| Bohemian Thin Matchstick<br>Twine Chocolate No Backing | 20m Rolls | 2100mm | 2mm       | BLIND-CUST-SHEER-TH-MATCH-T-CH   |
| Bohemian Thin Matchstick<br>Twine Brown No Backing     | 20m Rolls | 2100mm | 2mm       | BLIND-CUST-SHEER-TH-MATCH-T-B    |