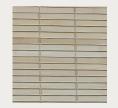

#### **BOHEMIAN SHEER BAMBOO BLINDS**

Honeycomb Bamboo

Bohemian Thin Matchstick Honey

Matcha Whisk Bamboo Raw

Bohemian Thin Matchstick Natural

Bohemian Thin Matchstick Twine Brown

Bohemian Thin Matchstick Twine Chocolate No Backing

Bohemian Thin Matchstick Twine Brown No Backing

| Colour                                                 | Length    | Width  | Thickness | Sku                              |
|--------------------------------------------------------|-----------|--------|-----------|----------------------------------|
| Honeycomb Bamboo                                       | 20m Rolls | 2100mm | 2mm       | BLIND-CUST-SHEER-HONEYCOMB-R     |
| Bohemian Thin<br>Matchstick Honey                      | 20m Rolls | 2100mm | 2mm       | BLIND-CUST-SHEER-TH-MATCH-H      |
| Matcha Whisk Bamboo Raw                                | 20m Rolls | 2100mm | 2mm       | BLIND-CUST-SHEER-TH-MATCHA-T-B   |
| Bohemian Thin<br>Matchstick Natural                    | 20m Rolls | 2100mm | 2mm       | BLIND-CUST-SHEER-TH-MATCH-T-CH   |
| Bohemian Thin Matchstick<br>Twine Brown                | 20m Rolls | 2100mm | 2mm       | BLIND-CUST-SHEER-TH-MATCH-T-BA-B |
| Bohemian Thin Matchstick<br>Twine Chocolate No Backing | 20m Rolls | 2100mm | 2mm       | BLIND-CUST-SHEER-TH-MATCH-T-CH   |
| Bohemian Thin Matchstick<br>Twine Brown No Backing     | 20m Rolls | 2100mm | 2mm       | BLIND-CUST-SHEER-TH-MATCH-T-B    |