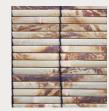

#### TRADITIONAL SEMI-PRIVATE OUTDOOR BAMBOO BLINDS

Classic Natural Bamboo

Tortoiseshell Black Stich

| Colour                    | Length    | Width  | Thickness | Sku                      |
|---------------------------|-----------|--------|-----------|--------------------------|
| Classic Natural Bamboo    | 20m Rolls | 2400mm | 2mm       | BLIND-CUST-SO-CLASSIC-N  |
| Tortoiseshell Black Stich | 20m Rolls | 2400mm | 2mm       | BLIND-CUST-SO-TORTOISE-R |