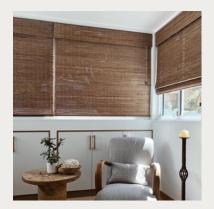

# TEXTURED | HANDMADE

Introducing our new Bohemian Sheer Blind range, where subtlety, delicacy, and elegance converge to create a refined aesthetic. Crafted from the finest quality bamboo, these blinds offer a natural matchstick style that brings a touch of organic beauty to any interior.

Designed with a unique backing fuse, they provide enhanced stability while maintaining their lightweight charm. The middle blockout feature offers 50% shade, striking a perfect balance between privacy and natural light.

#### **BOHEMIAN SHEER BAMBOO BLINDS**

Honeycomb Bamboo

Bohemian Thin Matchstick Honey

Matcha Whisk Bamboo Raw

Bohemian Thin Matchstick Natural

Bohemian Thin Matchstick Twine Brown

Bohemian Thin Matchstick Twine Chocolate No Backing