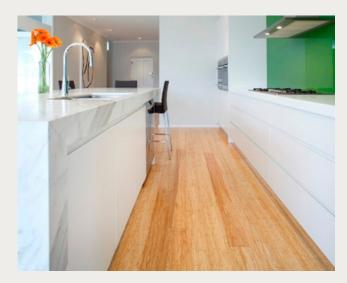

## **FLOORING**

Elevate your indoor living space with durable and sustainable Bamboo flooring. Delivering a premium styling option, our Bamboo flooring is longer-wearing than alternative flooring solutions, making it ideal for high-traffic areas in busy family homes.

Suited to any room in your home, including stairs, Bamboo flooring is easy and ready to install over existing surfaces including concrete, tiles and timber, without the need for any toxic glues, nails, sanding or fumes.

Bamboo flooring promises a long life and is naturally resistant to UV fading, fire, termites and chemical staining. Featuring a patented locking system and a 25-year limited residential finish and wear warranty, it is available in six colours and will transform your home with its luxurious look, feel and finish.