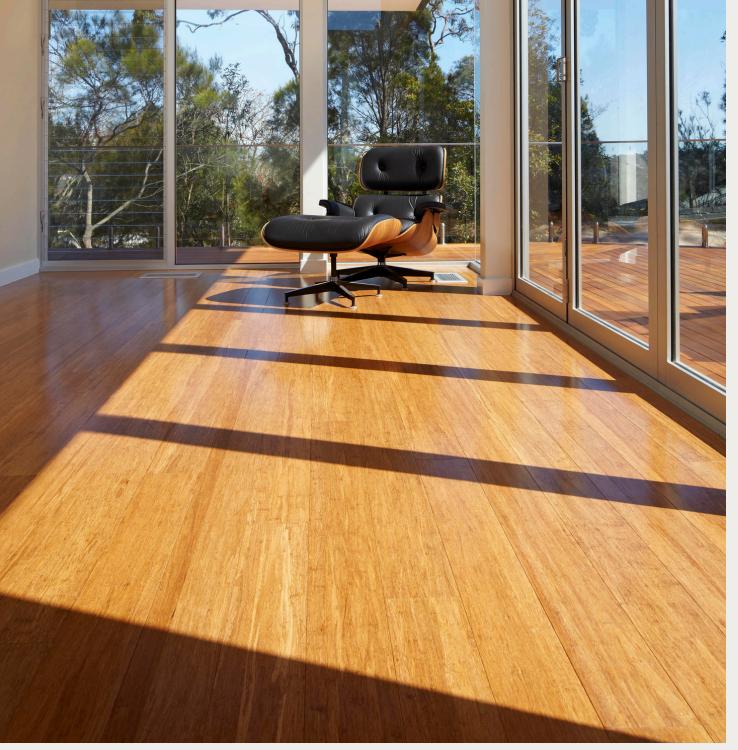

## **FLOORING**

Elevate your indoor living space with durable and sustainable Bamboo flooring. Delivering a premium styling option, our Bamboo flooring is longer-wearing than alternative flooring solutions, making it ideal for high-traffic areas in busy family homes.

Suited to any room in your home, including stairs, Bamboo flooring is easy and ready to install over existing surfaces including concrete, tiles and timber, without the need for any toxic glues, nails, sanding or fumes.

Bamboo flooring promises a long life and is naturally resistant to UV fading, fire, termites and chemical staining. Featuring a patented locking system and a 25-year limited residential finish and wear warranty, it is available in six colours and will transform your home with its luxurious look, feel and finish.