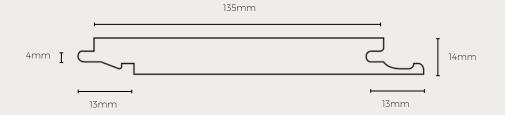

### **HOB FLOORING**

Note: Profile drawing are indicative and not to scale.

Natural

Champagne

Coffee

Dark Coffee

| Colour      | Length | Width | Thickness | Sku                           |
|-------------|--------|-------|-----------|-------------------------------|
| Champagne   | 1850mm | 135mm | 14mm      | FLOO-STRA-HOB-C-W135-H1850-C  |
|             | 960mm  | 96mm  | 15mm      | FLOO-VERT-HOB-C-W96-H960-C    |
| Dark Coffee | 1850mm | 135mm | 14mm      | FLOO-STRA-HOB-C-W135-H1850-D  |
|             | 960mm  | 96mm  | 15mm      | FLOO-VERT-HOB-C-W96-H960-D    |
| Coffee      | 1850mm | 135mm | 14mm      | FLOO-STRA-HOB-C-W135-H1850-CO |
|             | 960mm  | 96mm  | 15mm      | FLOO-VERT-HOB-C-W96-H960-CO   |
| Natural     | 1850mm | 135mm | 14mm      | FLOO-STRA-HOB-C-W135-H1850-N  |
|             | 960mm  | 96mm  | 15mm      | FLOO-VERT-HOB-C-W96-H960-N    |