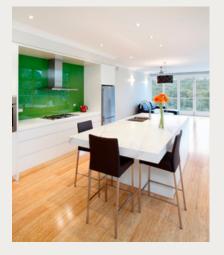

## **FLOORING**

Elevate your indoor living space with durable and sustainable Bamboo flooring. Delivering a premium styling option, our Bamboo flooring is longer-wearing than alternative flooring solutions, making it ideal for high-traffic areas in busy family homes.

Suited to any room in your home, including stairs, Bamboo flooring is easy and ready to install over existing surfaces including concrete, tiles and timber, without the need for any toxic glues, nails, sanding or fumes.

Bamboo flooring promises a long life and is naturally resistant to UV fading, fire, termites and chemical staining. Featuring a patented locking system and a 25-year limited residential finish and wear warranty, it is available in six colours and will transform your home with its luxurious look, feel and finish.