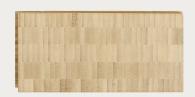

### PLY UX CLICK FLOORING

Note: Profile drawing are indicative and not to scale.

Ghost Gum

Natural

Sandy

| Colour      | Length | Width | Thickness | Sku                            |
|-------------|--------|-------|-----------|--------------------------------|
| Australiana | 1850mm | 142mm | 14mm      | FLOO-STRA-UX-C-W142-H1850-PF-A |
| Coffee      | 1850mm | 142mm | 14mm      | FLOO-STRA-UX-C-W142-H1850-PF-C |
| Ghost Gum   | 1850mm | 142mm | 14mm      | FLOO-STRA-UX-C-W142-H1850-PF-G |
| Natural     | 1850mm | 142mm | 14mm      | FLOO-STRA-UX-C-W142-H1850-PF-N |
| Sandy       | 1850mm | 142mm | 14mm      | FLOO-STRA-UX-C-W142-H1850-PF-S |