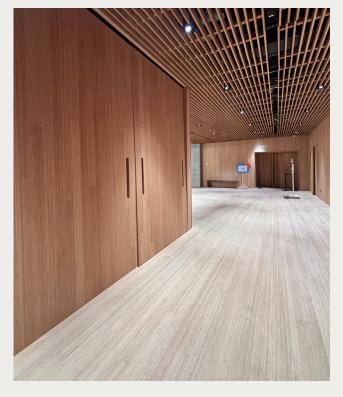

## **FLOORING**

Elevate your indoor living space with durable and sustainable Bamboo flooring. Delivering a premium styling option, our Bamboo flooring is longer-wearing than alternative flooring solutions, making it ideal for high-traffic areas in busy family homes.

Suited to any room in your home, including stairs, Bamboo flooring is easy and ready to install over existing surfaces including concrete, tiles and timber, without the need for any toxic glues, nails, sanding or fumes.

Bamboo flooring promises a long life and is naturally resistant to UV fading, fire, termites and chemical staining. Featuring a patented locking system and a 25-year limited residential finish and wear warranty, it is available in six colours and will transform your home with its luxurious look, feel and finish.