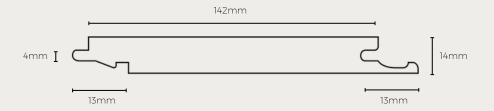

### PLY UX CLICK FLOORING

Note: Profile drawing are indicative and not to scale.

Ghost Gum

Natural

Sandy

| Colour      | Length | Width | Thickness | Sku                            |
|-------------|--------|-------|-----------|--------------------------------|
| Australiana | 1850mm | 142mm | 14mm      | FLOO-STRA-UX-C-W142-H1850-PF-A |
| Coffee      | 1850mm | 142mm | 14mm      | FLOO-STRA-UX-C-W142-H1850-PF-C |
| Ghost Gum   | 1850mm | 142mm | 14mm      | FLOO-STRA-UX-C-W142-H1850-PF-G |
| Natural     | 1850mm | 142mm | 14mm      | FLOO-STRA-UX-C-W142-H1850-PF-N |
| Sandy       | 1850mm | 142mm | 14mm      | FLOO-STRA-UX-C-W142-H1850-PF-S |