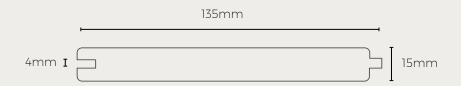

### **HOB FLOORING**

Note: Profile drawing are indicative and not to scale.

Natural

Champagne

Coffee

Dark Coffee

| Colour      | Length | Width | Thickness | Sku                           |
|-------------|--------|-------|-----------|-------------------------------|
| Champagne   | 1850mm | 135mm | 14mm      | FLOO-STRA-HOB-C-W135-H1850-C  |
|             | 960mm  | 96mm  | 15mm      | FLOO-VERT-HOB-C-W96-H960-C    |
| Dark Coffee | 1850mm | 135mm | 14mm      | FLOO-STRA-HOB-C-W135-H1850-D  |
|             | 960mm  | 96mm  | 15mm      | FLOO-VERT-HOB-C-W96-H960-D    |
| Coffee      | 1850mm | 135mm | 14mm      | FLOO-STRA-HOB-C-W135-H1850-CO |
|             | 960mm  | 96mm  | 15mm      | FLOO-VERT-HOB-C-W96-H960-CO   |
| Natural     | 1850mm | 135mm | 14mm      | FLOO-STRA-HOB-C-W135-H1850-N  |
|             | 960mm  | 96mm  | 15mm      | FLOO-VERT-HOB-C-W96-H960-N    |