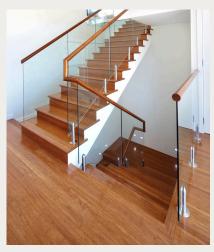

Suited to any room in your home, including stairs, Bamboo flooring is easy and ready to install over existing surfaces including concrete, tiles and timber, without the need for any toxic glues, nails, sanding or fumes.