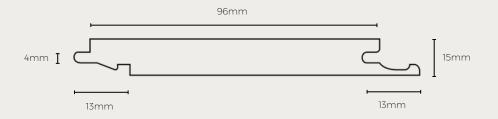

#### **END GRAIN FLOORING**

Mosaic Raw

Tassel Raw

Note: Profile drawing are indicative and not to scale.

| Colour       | Length | Width | Thickness | Sku                           |
|--------------|--------|-------|-----------|-------------------------------|
| Tassel Matte | 1000mm | 96mm  | 15mm      | FLOO-END-TASSEL-W96-H1000-T-M |
| Tassel Raw   | 1000mm | 96mm  | 15mm      | FLOO-END-TASSEL-W96-H1000-T-R |
| Mosaic Matte | 1000mm | 96mm  | 15mm      | FLOO-END-MOSAIC-W96-H1000-T-M |
| Mosaic Raw   | 1000mm | 96mm  | 15mm      | FLOO-END-MOSAIC-W96-H1000-T-R |