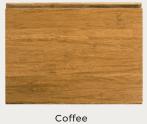

### **HOB FLOORING**

Note: Profile drawing are indicative and not to scale.

Natural

Champagne

Coffee

Dark Coffee

| Colour      | Length | Width | Thickness | Sku                           |
|-------------|--------|-------|-----------|-------------------------------|
| Champagne   | 1850mm | 135mm | 14mm      | FLOO-STRA-HOB-C-W135-H1850-C  |
|             | 960mm  | 96mm  | 15mm      | FLOO-VERT-HOB-C-W96-H960-C    |
| Dark Coffee | 1850mm | 135mm | 14mm      | FLOO-STRA-HOB-C-W135-H1850-D  |
|             | 960mm  | 96mm  | 15mm      | FLOO-VERT-HOB-C-W96-H960-D    |
| Coffee      | 1850mm | 135mm | 14mm      | FLOO-STRA-HOB-C-W135-H1850-CO |
|             | 960mm  | 96mm  | 15mm      | FLOO-VERT-HOB-C-W96-H960-CO   |
| Natural     | 1850mm | 135mm | 14mm      | FLOO-STRA-HOB-C-W135-H1850-N  |
|             | 960mm  | 96mm  | 15mm      | FLOO-VERT-HOB-C-W96-H960-N    |