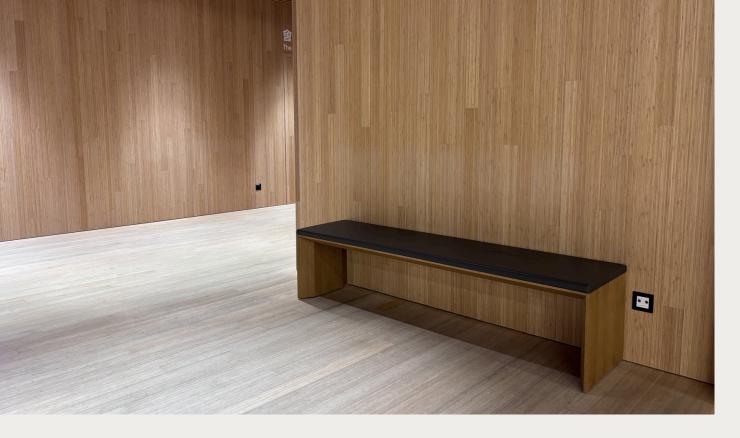

### **HOB FLOORING**

Note: Profile drawing are indicative and not to scale.

Natural

Champagne

Coffee

Dark Coffee

| Colour      | Length | Width | Thickness | Sku                           |
|-------------|--------|-------|-----------|-------------------------------|
| Champagne   | 1850mm | 135mm | 14mm      | FLOO-STRA-HOB-C-W135-H1850-C  |
|             | 960mm  | 96mm  | 15mm      | FLOO-VERT-HOB-C-W96-H960-C    |
| Dark Coffee | 1850mm | 135mm | 14mm      | FLOO-STRA-HOB-C-W135-H1850-D  |
|             | 960mm  | 96mm  | 15mm      | FLOO-VERT-HOB-C-W96-H960-D    |
| Coffee      | 1850mm | 135mm | 14mm      | FLOO-STRA-HOB-C-W135-H1850-CO |
|             | 960mm  | 96mm  | 15mm      | FLOO-VERT-HOB-C-W96-H960-CO   |
| Natural     | 1850mm | 135mm | 14mm      | FLOO-STRA-HOB-C-W135-H1850-N  |
|             | 960mm  | 96mm  | 15mm      | FLOO-VERT-HOB-C-W96-H960-N    |