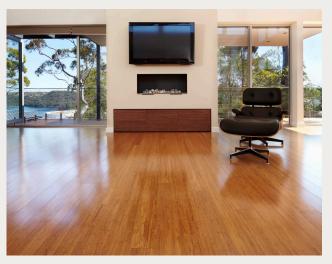

## **FLOORING**

Elevate your indoor living space with durable and sustainable Bamboo flooring. Delivering a premium styling option, our Bamboo flooring is longer-wearing than alternative flooring solutions, making it ideal for high-traffic areas in busy family homes.

Suited to any room in your home, including stairs, Bamboo flooring is easy and ready to install over existing surfaces including concrete, tiles and timber, without the need for any toxic glues, nails, sanding or fumes.

Bamboo flooring promises a long life and is naturally resistant to UV fading, fire, termites and chemical staining. Featuring a patented locking system and a 25-year limited residential finish and wear warranty, it is available in six colours and will transform your home with its luxurious look, feel and finish.