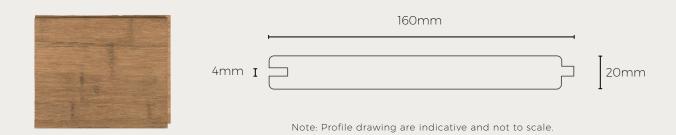

## STRANDWOVEN [SB] FLOORING

| Colour         | Length | Width | Thickness | Sku                              |
|----------------|--------|-------|-----------|----------------------------------|
| Carbonised Raw | 1900mm | 160mm | 20mm      | FLOO-STRA-20MM-S-W160-H1900-C-CR |