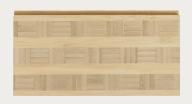

### **HOB FLOORING**

Note: Profile drawing are indicative and not to scale.

Natural

Champagne

Coffee

Dark Coffee

| Colour      | Length | Width | Thickness | Sku                           |
|-------------|--------|-------|-----------|-------------------------------|
| Champagne   | 1850mm | 135mm | 14mm      | FLOO-STRA-HOB-C-W135-H1850-C  |
|             | 960mm  | 96mm  | 15mm      | FLOO-VERT-HOB-C-W96-H960-C    |
| Dark Coffee | 1850mm | 135mm | 14mm      | FLOO-STRA-HOB-C-W135-H1850-D  |
|             | 960mm  | 96mm  | 15mm      | FLOO-VERT-HOB-C-W96-H960-D    |
| Coffee      | 1850mm | 135mm | 14mm      | FLOO-STRA-HOB-C-W135-H1850-CO |
|             | 960mm  | 96mm  | 15mm      | FLOO-VERT-HOB-C-W96-H960-CO   |
| Natural     | 1850mm | 135mm | 14mm      | FLOO-STRA-HOB-C-W135-H1850-N  |
|             | 960mm  | 96mm  | 15mm      | FLOO-VERT-HOB-C-W96-H960-N    |