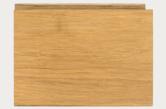

## STRANDWOVEN [SB] FLOORING

| Colour         | Length | Width | Thickness | Sku                              |
|----------------|--------|-------|-----------|----------------------------------|
| Carbonised Raw | 1900mm | 160mm | 20mm      | FLOO-STRA-20MM-S-W160-H1900-C-CR |