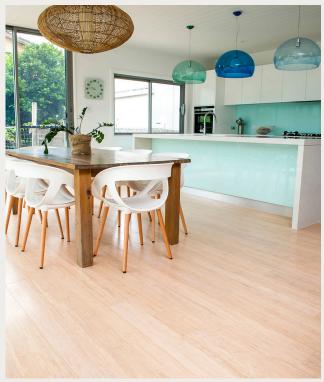

## **FLOORING**

Elevate your indoor living space with durable and sustainable Bamboo flooring. Delivering a premium styling option, our Bamboo flooring is longer-wearing than alternative flooring solutions, making it ideal for high-traffic areas in busy family homes.

Suited to any room in your home, including stairs, Bamboo flooring is easy and ready to install over existing surfaces including concrete, tiles and timber, without the need for any toxic glues, nails, sanding or fumes.

Bamboo flooring promises a long life and is naturally resistant to UV fading, fire, termites and chemical staining. Featuring a patented locking system and a 25-year limited residential finish and wear warranty, it is available in six colours and will transform your home with its luxurious look, feel and finish.